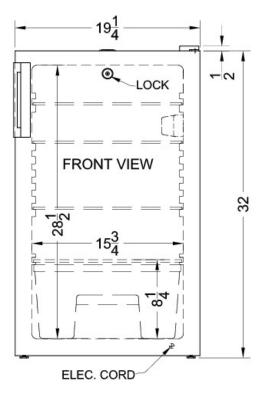

### **FF521BLADA Specifications:**

| Overview                                                                                                                  |                                                        |
|---------------------------------------------------------------------------------------------------------------------------|--------------------------------------------------------|
| Height of Cabinet                                                                                                         | 32.0" (81 cm)                                          |
| Height to Hinge Cap                                                                                                       | 32.5" (83 cm)                                          |
| Width                                                                                                                     | 19.25" (49 cm)                                         |
| Depth                                                                                                                     | 21.38" (54 cm)                                         |
| Depth with Handle                                                                                                         | 23.0" (58 cm)                                          |
| Depth with door at 90°                                                                                                    | 39.5" (100 cm)                                         |
| Capacity                                                                                                                  | 4.1 cu.ft. (116 L)                                     |
| Defrost Type                                                                                                              | Automatic                                              |
| Door                                                                                                                      | Black                                                  |
| Cabinet                                                                                                                   | Black                                                  |
| US Electrical Safety                                                                                                      | ETL                                                    |
| Canadian Electrical Safety                                                                                                | ETL-C                                                  |
| Amps                                                                                                                      | 1.4                                                    |
| Voltage/Frequency                                                                                                         | 115 V AC/60 Hz                                         |
| Weight                                                                                                                    | 57.0 lbs. (26 kg)                                      |
| Parts & Labor Warranty                                                                                                    | 1 Year                                                 |
| Compressor Warranty                                                                                                       | 5 Years                                                |
| UPC                                                                                                                       | 761101028873                                           |
| Refrigerator Features                                                                                                     |                                                        |
| Door Swing                                                                                                                | RHD                                                    |
| Reversible                                                                                                                | Yes                                                    |
| Crisper Qty                                                                                                               | 1                                                      |
| Crisper Finish                                                                                                            | Transparent                                            |
| Crisper Cover                                                                                                             | Glass                                                  |
| Shelf Type                                                                                                                | Glass                                                  |
| Shelf Qty                                                                                                                 | 3                                                      |
| Adjustable Shelves                                                                                                        | Yes                                                    |
|                                                                                                                           | 105                                                    |
| Thermostat Type                                                                                                           | Dial                                                   |
| Thermostat Type<br>Refrigerant Type                                                                                       |                                                        |
| ,,,,,,,,,,,,,,,,,,,,,,,,,,,,,,,,,,,,,,,                                                                                   | Dial                                                   |
| Refrigerant Type                                                                                                          | Dial<br>R134a                                          |
| Refrigerant Type<br>Refrigerant Amount                                                                                    | Dial<br>R134a<br>1.75oz.                               |
| Refrigerant Type<br>Refrigerant Amount<br>High Side PSI                                                                   | Dial<br>R134a<br>1.75oz.<br>205.0                      |
| Refrigerant Type<br>Refrigerant Amount<br>High Side PSI<br>Low Side PSI                                                   | Dial<br>R134a<br>1.75oz.<br>205.0<br>103.0             |
| Refrigerant Type<br>Refrigerant Amount<br>High Side PSI<br>Low Side PSI<br>Level Legs Qty                                 | Dial<br>R134a<br>1.75oz.<br>205.0<br>103.0<br>2        |
| Refrigerant Type<br>Refrigerant Amount<br>High Side PSI<br>Low Side PSI<br>Level Legs Qty<br>Interior Light               | Dial<br>R134a<br>1.75oz.<br>205.0<br>103.0<br>2        |
| Refrigerant Type<br>Refrigerant Amount<br>High Side PSI<br>Low Side PSI<br>Level Legs Qty<br>Interior Light<br>Dimensions | Dial<br>R134a<br>1.75oz.<br>205.0<br>103.0<br>2<br>Yes |

| Compressor Step Height | 8.0" (20 cm)  |
|------------------------|---------------|
| Compressor Step Width  | 17.0" (43 cm) |
| Compressor Step Depth  | 6.75" (17 cm) |
| Compressor Step Depth  | 6.75" (17     |