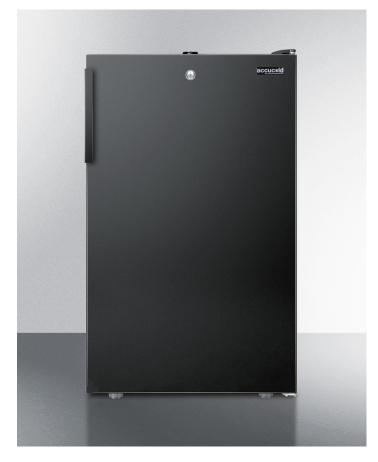

# **FF521BLADA**

#### 32.5" x 19.25" x 21.38" (H x W x D)

ADA Compliant 20" wide counter height all-refrigerator for general purpose use, auto defrost with a lock and black exterior

#### **Highlights:**

32" height for use in ADA compliant settings

Freestanding all-refrigerator offers full 4.1 cu.ft. capacity

Factory installed lock provides security you can count on