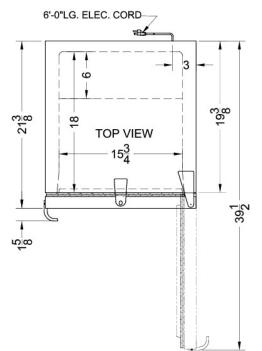

### **FF521BLADA Specifications:**

| Overview                                                                                                                  |                                                        |
|---------------------------------------------------------------------------------------------------------------------------|--------------------------------------------------------|
| Height of Cabinet                                                                                                         | 32.0" (81 cm)                                          |
| Height to Hinge Cap                                                                                                       | 32.5" (83 cm)                                          |
| Width                                                                                                                     | 19.25" (49 cm)                                         |
| Depth                                                                                                                     | 21.38" (54 cm)                                         |
| Depth with Handle                                                                                                         | 23.0" (58 cm)                                          |
| Depth with door at 90°                                                                                                    | 39.5" (100 cm)                                         |
| Capacity                                                                                                                  | 4.1 cu.ft. (116 L)                                     |
| Defrost Type                                                                                                              | Automatic                                              |
| Door                                                                                                                      | Black                                                  |
| Cabinet                                                                                                                   | Black                                                  |
| US Electrical Safety                                                                                                      | ETL                                                    |
| Canadian Electrical Safety                                                                                                | ETL-C                                                  |
| Amps                                                                                                                      | 1.4                                                    |
| Voltage/Frequency                                                                                                         | 115 V AC/60 Hz                                         |
| Weight                                                                                                                    | 57.0 lbs. (26 kg)                                      |
| Parts & Labor Warranty                                                                                                    | 1 Year                                                 |
| Compressor Warranty                                                                                                       | 5 Years                                                |
| UPC                                                                                                                       | 761101028873                                           |
| Refrigerator Features                                                                                                     |                                                        |
| Door Swing                                                                                                                | RHD                                                    |
| Reversible                                                                                                                | Yes                                                    |
| Crisper Qty                                                                                                               | 1                                                      |
| Crisper Finish                                                                                                            | Transparent                                            |
| Crisper Cover                                                                                                             | Glass                                                  |
| Shelf Type                                                                                                                | Glass                                                  |
| Shelf Qty                                                                                                                 | 3                                                      |
| Adjustable Shelves                                                                                                        | Yes                                                    |
|                                                                                                                           | 105                                                    |
| Thermostat Type                                                                                                           | Dial                                                   |
| Thermostat Type<br>Refrigerant Type                                                                                       |                                                        |
| ,,,,,,,,,,,,,,,,,,,,,,,,,,,,,,,,,,,,,,,                                                                                   | Dial                                                   |
| Refrigerant Type                                                                                                          | Dial<br>R134a                                          |
| Refrigerant Type<br>Refrigerant Amount                                                                                    | Dial<br>R134a<br>1.75oz.                               |
| Refrigerant Type<br>Refrigerant Amount<br>High Side PSI                                                                   | Dial<br>R134a<br>1.75oz.<br>205.0                      |
| Refrigerant Type<br>Refrigerant Amount<br>High Side PSI<br>Low Side PSI                                                   | Dial<br>R134a<br>1.75oz.<br>205.0<br>103.0             |
| Refrigerant Type<br>Refrigerant Amount<br>High Side PSI<br>Low Side PSI<br>Level Legs Qty                                 | Dial<br>R134a<br>1.75oz.<br>205.0<br>103.0<br>2        |
| Refrigerant Type<br>Refrigerant Amount<br>High Side PSI<br>Low Side PSI<br>Level Legs Qty<br>Interior Light               | Dial<br>R134a<br>1.75oz.<br>205.0<br>103.0<br>2        |
| Refrigerant Type<br>Refrigerant Amount<br>High Side PSI<br>Low Side PSI<br>Level Legs Qty<br>Interior Light<br>Dimensions | Dial<br>R134a<br>1.75oz.<br>205.0<br>103.0<br>2<br>Yes |

| Compressor Step Height | 8.0" (20 cm)  |
|------------------------|---------------|
| Compressor Step Width  | 17.0" (43 cm) |
| Compressor Step Depth  | 6.75" (17 cm) |
| Compressor Step Depth  | 6.75" (17     |