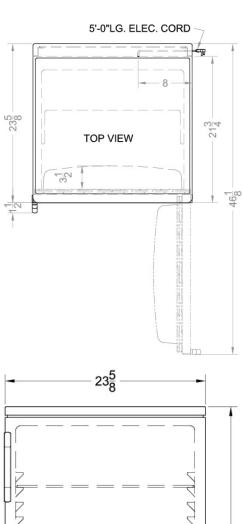

#### FF67 Specifications:

| Overview                                                                                                                                                                                                                                        |                                                                  |
|-------------------------------------------------------------------------------------------------------------------------------------------------------------------------------------------------------------------------------------------------|------------------------------------------------------------------|
| Height of Cabinet                                                                                                                                                                                                                               | 33.5" (85 cm)                                                    |
| Width                                                                                                                                                                                                                                           | 23.63" (60 cm)                                                   |
| Depth                                                                                                                                                                                                                                           | 23.5" (60 cm)                                                    |
| Depth with Handle                                                                                                                                                                                                                               | 25.13" (64 cm)                                                   |
| Depth with door at 90°                                                                                                                                                                                                                          | 46.13" (117 cm)                                                  |
| Capacity                                                                                                                                                                                                                                        | 5.5 cu.ft. (156 L)                                               |
| Defrost Type                                                                                                                                                                                                                                    | Automatic                                                        |
| Door                                                                                                                                                                                                                                            | White                                                            |
| Cabinet                                                                                                                                                                                                                                         | White                                                            |
| US Electrical Safety                                                                                                                                                                                                                            | UL                                                               |
| Canadian Electrical<br>Safety                                                                                                                                                                                                                   | ULC                                                              |
| Sanitation                                                                                                                                                                                                                                      | ETL-S                                                            |
| Amps                                                                                                                                                                                                                                            | 1.3                                                              |
| Weight                                                                                                                                                                                                                                          | 100.0 lbs. (45 kg)                                               |
| Shipping Weight                                                                                                                                                                                                                                 | 105.0 lbs. (48 kg)                                               |
| Parts & Labor Warranty                                                                                                                                                                                                                          | 1 Year                                                           |
| Compressor Warranty                                                                                                                                                                                                                             | 5 Years                                                          |
| UPC                                                                                                                                                                                                                                             | 761101006208                                                     |
| 0.0                                                                                                                                                                                                                                             | 701101000200                                                     |
| Refrigerator Features                                                                                                                                                                                                                           | 701101000200                                                     |
|                                                                                                                                                                                                                                                 | RHD                                                              |
| Refrigerator Features                                                                                                                                                                                                                           |                                                                  |
| Refrigerator Features Door Swing                                                                                                                                                                                                                | RHD                                                              |
| Refrigerator Features  Door Swing  Reversible                                                                                                                                                                                                   | RHD<br>Yes                                                       |
| Refrigerator Features  Door Swing  Reversible  Crisper Qty                                                                                                                                                                                      | RHD<br>Yes<br>1                                                  |
| Refrigerator Features  Door Swing  Reversible  Crisper Qty  Crisper Finish                                                                                                                                                                      | RHD Yes 1 Opaque                                                 |
| Refrigerator Features  Door Swing  Reversible  Crisper Qty  Crisper Finish  Crisper Cover                                                                                                                                                       | RHD Yes 1 Opaque Glass                                           |
| Refrigerator Features  Door Swing  Reversible  Crisper Qty  Crisper Finish  Crisper Cover  Shelf Type                                                                                                                                           | RHD Yes 1 Opaque Glass Wire                                      |
| Refrigerator Features  Door Swing  Reversible  Crisper Qty  Crisper Finish  Crisper Cover  Shelf Type  Shelf Qty                                                                                                                                | RHD Yes 1 Opaque Glass Wire                                      |
| Refrigerator Features  Door Swing  Reversible  Crisper Qty  Crisper Finish  Crisper Cover  Shelf Type  Shelf Qty  Full Door Shelf Qty                                                                                                           | RHD Yes 1 Opaque Glass Wire 3                                    |
| Refrigerator Features  Door Swing  Reversible  Crisper Qty  Crisper Finish  Crisper Cover  Shelf Type  Shelf Qty  Full Door Shelf Qty  Adjustable Shelves                                                                                       | RHD Yes 1 Opaque Glass Wire 3 3 Yes                              |
| Refrigerator Features  Door Swing  Reversible  Crisper Qty  Crisper Finish  Crisper Cover  Shelf Type  Shelf Qty  Full Door Shelf Qty  Adjustable Shelves  Thermostat Type                                                                      | RHD Yes 1 Opaque Glass Wire 3 3 Yes Dial                         |
| Refrigerator Features  Door Swing  Reversible  Crisper Qty  Crisper Finish  Crisper Cover  Shelf Type  Shelf Qty  Full Door Shelf Qty  Adjustable Shelves  Thermostat Type  Refrigerant Type                                                    | RHD Yes 1 Opaque Glass Wire 3 Yes Dial R134a                     |
| Refrigerator Features  Door Swing  Reversible  Crisper Qty  Crisper Finish  Crisper Cover  Shelf Type  Shelf Qty  Full Door Shelf Qty  Adjustable Shelves  Thermostat Type  Refrigerant Type  Refrigerant Amount                                | RHD Yes 1 Opaque Glass Wire 3 Yes Dial R134a 1.8oz.              |
| Refrigerator Features  Door Swing  Reversible  Crisper Qty  Crisper Finish  Crisper Cover  Shelf Type  Shelf Qty  Full Door Shelf Qty  Adjustable Shelves  Thermostat Type  Refrigerant Type  Refrigerant Amount  High Side PSI                 | RHD Yes 1 Opaque Glass Wire 3 Yes Dial R134a 1.8oz. 285.0        |
| Refrigerator Features  Door Swing  Reversible  Crisper Qty  Crisper Finish  Crisper Cover  Shelf Type  Shelf Qty  Full Door Shelf Qty  Adjustable Shelves  Thermostat Type  Refrigerant Type  Refrigerant Amount  High Side PSI  Low Side PSI   | RHD Yes 1 Opaque Glass Wire 3 3 Yes Dial R134a 1.8oz. 285.0 70.0 |
| Refrigerator Features  Door Swing  Reversible  Crisper Qty  Crisper Finish  Crisper Cover  Shelf Type  Shelf Qty  Full Door Shelf Qty  Adjustable Shelves  Thermostat Type  Refrigerant Type  Refrigerant Amount  High Side PSI  Level Legs Qty | RHD Yes 1 Opaque Glass Wire 3 3 Yes Dial R134a 1.8oz. 285.0 70.0 |

| Interior Width         | 20.0" (51 cm) |
|------------------------|---------------|
| Interior Depth         | 17.0" (43 cm) |
| Compressor Step Height | 7.0" (18 cm)  |
| Compressor Step Width  | 20.0" (51 cm) |
| Compressor Step Depth  | 6.0" (15 cm)  |