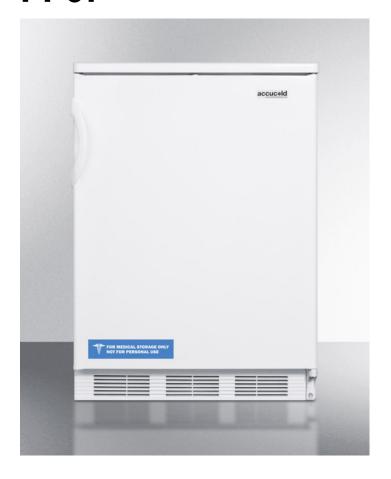

# **FF67**

33.5" x 23.63" x 23.5" (H x W x D)

Commercially listed freestanding all-refrigerator for general purpose use, with automatic defrost operation and white exterior

#### **Highlights:**

Commercially approved for use in foodservice establishments

Automatic defrost ensures minimum user maintenance

Includes door storage and adjustable shelves

#### **Product Features:**

| Commercially approved         | ETL-S listed to NSF-7 commercial standards                                                                    |  |
|-------------------------------|---------------------------------------------------------------------------------------------------------------|--|
| Fully finished white cabinet  | Allows the unit to be used freestanding                                                                       |  |
| Slim counterheight dimensions | Our unique 24" wide models offer full capacity in a slim fit                                                  |  |
| Hidden evaporator             | Cold wall design with hidden evaporator and seamless interior                                                 |  |
| One piece interior liner      | Enjoy easy clean-up with a seamless liner that won't hold a mess in hidden crevices                           |  |
| Adjustable shelves            | Rearrange your refrigerator space to accommodate all shapes and sizes or remove shelves for a simple clean-up |  |
| Door storage                  | Store large bottles right on the door for easy access                                                         |  |
| Crisper                       | Get the longest life and best taste out of produce by storing it in a convenient slide drawer                 |  |
| Interior light                | Automatically illuminates when you open the door                                                              |  |