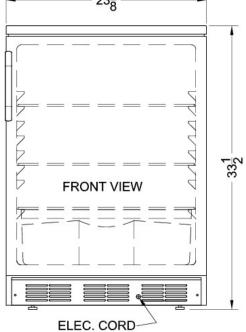

#### FF67 Specifications:

| Overview                                                                                                                                                                                                                                        |                                                                  |
|-------------------------------------------------------------------------------------------------------------------------------------------------------------------------------------------------------------------------------------------------|------------------------------------------------------------------|
| Height of Cabinet                                                                                                                                                                                                                               | 33.5" (85 cm)                                                    |
| Width                                                                                                                                                                                                                                           | 23.63" (60 cm)                                                   |
| Depth                                                                                                                                                                                                                                           | 23.5" (60 cm)                                                    |
| Depth with Handle                                                                                                                                                                                                                               | 25.13" (64 cm)                                                   |
| Depth with door at 90°                                                                                                                                                                                                                          | 46.13" (117 cm)                                                  |
| Capacity                                                                                                                                                                                                                                        | 5.5 cu.ft. (156 L)                                               |
| Defrost Type                                                                                                                                                                                                                                    | Automatic                                                        |
| Door                                                                                                                                                                                                                                            | White                                                            |
| Cabinet                                                                                                                                                                                                                                         | White                                                            |
| US Electrical Safety                                                                                                                                                                                                                            | UL                                                               |
| Canadian Electrical<br>Safety                                                                                                                                                                                                                   | ULC                                                              |
| Sanitation                                                                                                                                                                                                                                      | ETL-S                                                            |
| Amps                                                                                                                                                                                                                                            | 1.3                                                              |
| Weight                                                                                                                                                                                                                                          | 100.0 lbs. (45 kg)                                               |
| Shipping Weight                                                                                                                                                                                                                                 | 105.0 lbs. (48 kg)                                               |
| Parts & Labor Warranty                                                                                                                                                                                                                          | 1 Year                                                           |
| Compressor Warranty                                                                                                                                                                                                                             | 5 Years                                                          |
| UPC                                                                                                                                                                                                                                             | 761101006208                                                     |
| 0.0                                                                                                                                                                                                                                             | 701101000200                                                     |
| Refrigerator Features                                                                                                                                                                                                                           | 701101000200                                                     |
|                                                                                                                                                                                                                                                 | RHD                                                              |
| Refrigerator Features                                                                                                                                                                                                                           |                                                                  |
| Refrigerator Features Door Swing                                                                                                                                                                                                                | RHD                                                              |
| Refrigerator Features  Door Swing  Reversible                                                                                                                                                                                                   | RHD<br>Yes                                                       |
| Refrigerator Features  Door Swing  Reversible  Crisper Qty                                                                                                                                                                                      | RHD<br>Yes<br>1                                                  |
| Refrigerator Features  Door Swing  Reversible  Crisper Qty  Crisper Finish                                                                                                                                                                      | RHD Yes 1 Opaque                                                 |
| Refrigerator Features  Door Swing  Reversible  Crisper Qty  Crisper Finish  Crisper Cover                                                                                                                                                       | RHD Yes 1 Opaque Glass                                           |
| Refrigerator Features  Door Swing  Reversible  Crisper Qty  Crisper Finish  Crisper Cover  Shelf Type                                                                                                                                           | RHD Yes 1 Opaque Glass Wire                                      |
| Refrigerator Features  Door Swing  Reversible  Crisper Qty  Crisper Finish  Crisper Cover  Shelf Type  Shelf Qty                                                                                                                                | RHD Yes 1 Opaque Glass Wire                                      |
| Refrigerator Features  Door Swing  Reversible  Crisper Qty  Crisper Finish  Crisper Cover  Shelf Type  Shelf Qty  Full Door Shelf Qty                                                                                                           | RHD Yes 1 Opaque Glass Wire 3                                    |
| Refrigerator Features  Door Swing  Reversible  Crisper Qty  Crisper Finish  Crisper Cover  Shelf Type  Shelf Qty  Full Door Shelf Qty  Adjustable Shelves                                                                                       | RHD Yes 1 Opaque Glass Wire 3 3 Yes                              |
| Refrigerator Features  Door Swing  Reversible  Crisper Qty  Crisper Finish  Crisper Cover  Shelf Type  Shelf Qty  Full Door Shelf Qty  Adjustable Shelves  Thermostat Type                                                                      | RHD Yes 1 Opaque Glass Wire 3 3 Yes Dial                         |
| Refrigerator Features  Door Swing  Reversible  Crisper Qty  Crisper Finish  Crisper Cover  Shelf Type  Shelf Qty  Full Door Shelf Qty  Adjustable Shelves  Thermostat Type  Refrigerant Type                                                    | RHD Yes 1 Opaque Glass Wire 3 Yes Dial R134a                     |
| Refrigerator Features  Door Swing  Reversible  Crisper Qty  Crisper Finish  Crisper Cover  Shelf Type  Shelf Qty  Full Door Shelf Qty  Adjustable Shelves  Thermostat Type  Refrigerant Type  Refrigerant Amount                                | RHD Yes 1 Opaque Glass Wire 3 Yes Dial R134a 1.8oz.              |
| Refrigerator Features  Door Swing  Reversible  Crisper Qty  Crisper Finish  Crisper Cover  Shelf Type  Shelf Qty  Full Door Shelf Qty  Adjustable Shelves  Thermostat Type  Refrigerant Type  Refrigerant Amount  High Side PSI                 | RHD Yes 1 Opaque Glass Wire 3 Yes Dial R134a 1.8oz. 285.0        |
| Refrigerator Features  Door Swing  Reversible  Crisper Qty  Crisper Finish  Crisper Cover  Shelf Type  Shelf Qty  Full Door Shelf Qty  Adjustable Shelves  Thermostat Type  Refrigerant Type  Refrigerant Amount  High Side PSI  Low Side PSI   | RHD Yes 1 Opaque Glass Wire 3 3 Yes Dial R134a 1.8oz. 285.0 70.0 |
| Refrigerator Features  Door Swing  Reversible  Crisper Qty  Crisper Finish  Crisper Cover  Shelf Type  Shelf Qty  Full Door Shelf Qty  Adjustable Shelves  Thermostat Type  Refrigerant Type  Refrigerant Amount  High Side PSI  Level Legs Qty | RHD Yes 1 Opaque Glass Wire 3 3 Yes Dial R134a 1.8oz. 285.0 70.0 |

| Interior Width         | 20.0" (51 cm) |
|------------------------|---------------|
| Interior Depth         | 17.0" (43 cm) |
| Compressor Step Height | 7.0" (18 cm)  |
| Compressor Step Width  | 20.0" (51 cm) |
| Compressor Step Depth  | 6.0" (15 cm)  |