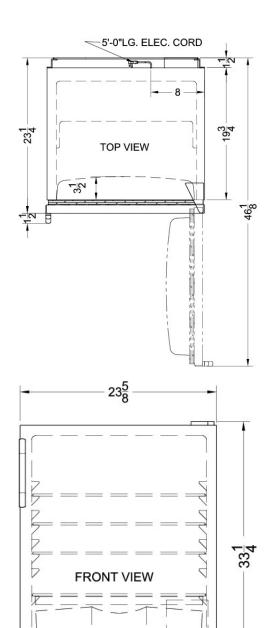

### FF6B Specifications:

| Overview                      |                    |  |
|-------------------------------|--------------------|--|
| Height of Cabinet             | 32.63" (83 cm)     |  |
| Height to Hinge Cap           | 33.25" (84 cm)     |  |
| Width                         | 23.63" (60 cm)     |  |
| Depth                         | 23.5" (60 cm)      |  |
| Depth with Handle             | 25.13" (64 cm)     |  |
| Depth with door at 90°        | 46.13" (117 cm)    |  |
| Capacity                      | 5.5 cu.ft. (156 L) |  |
| Defrost Type                  | Automatic          |  |
| Door                          | Black              |  |
| Cabinet                       | Black              |  |
| US Electrical Safety          | UL                 |  |
| Canadian Electrical<br>Safety | ULC                |  |
| Amps                          | 1.3                |  |
| Voltage/Frequency             | 115 V AC/60 Hz     |  |
| Weight                        | 100.0 lbs. (45 kg) |  |
| Shipping Weight               | 105.0 lbs. (48 kg) |  |
| Parts & Labor Warranty        | 1 Year             |  |
| Compressor Warranty           | 5 Years            |  |
| UPC                           | 761101023243       |  |
| Refrigerator Features         |                    |  |
| Door Swing                    | RHD                |  |
| Reversible                    | Yes                |  |
| Crisper Qty                   | 1                  |  |
| Crisper Finish                | Opaque             |  |
| Crisper Cover                 | Glass              |  |
| Shelf Type                    | Glass              |  |
| Shelf Qty                     | 3                  |  |
| Full Door Shelf Qty           | 3                  |  |
| Adjustable Shelves            | Yes                |  |
| Thermostat Type               | Dial               |  |
| Refrigerant Type              | R134a              |  |
| Refrigerant Amount            | 1.8oz.             |  |
| High Side PSI                 | 285.0              |  |
| Low Side PSI                  | 70.0               |  |
| Level Legs Qty                | 4                  |  |
| Interior Light                | Yes                |  |
| Dimensions                    |                    |  |

| Interior Height        | 27.75" (70 cm) |
|------------------------|----------------|
| Interior Width         | 20.0" (51 cm)  |
| Interior Depth         | 17.0" (43 cm)  |
| Compressor Step Height | 7.0" (18 cm)   |
| Compressor Step Width  | 20.0" (51 cm)  |
| Compressor Step Depth  | 6.0" (15 cm)   |

ELEC. CORD