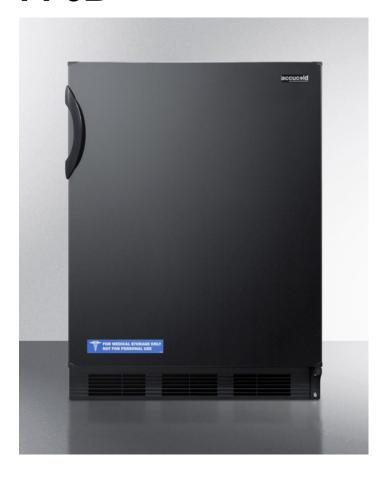

# FF6B

33.25" x 23.63" x 23.5" (H x W x D)

Freestanding counter height all-refrigerator for general purpose use, with automatic defrost operation and black exterior

#### **Product Features:**

| Fully finished black cabinet   | Allows the unit to be used freestanding                                                                       |  |
|--------------------------------|---------------------------------------------------------------------------------------------------------------|--|
| Slim counter height dimensions | Our unique 24" wide models offer full capacity in a slim fit                                                  |  |
| Automatic defrost              | Reduced maintenance with auto defrost system                                                                  |  |
| Hidden evaporator              | Cold wall design with hidden evaporator and seamless interior                                                 |  |
| One piece interior liner       | Enjoy easy clean-up with a seamless liner that won't hold a mess in hidden crevices                           |  |
| Adjustable glass shelves       | Rearrange your refrigerator space to accommodate all shapes and sizes or remove shelves for a simple clean-up |  |
| Crisper                        | Get the longest life and best taste out of produce by storing greens in a convenient slide drawer             |  |
| Door storage                   | Store large bottles right on the door for easy access                                                         |  |
| Interior light                 | Automatically illuminates when you open the door                                                              |  |