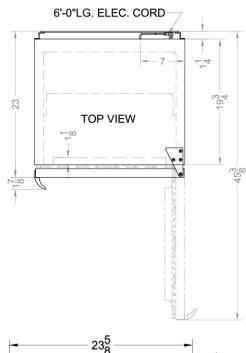

## FF7BADA Specifications:

| Overview                      |                    |  |
|-------------------------------|--------------------|--|
| Height of Cabinet             | 32.0" (81 cm)      |  |
| Height to Hinge Cap           | 32.25" (82 cm)     |  |
| Width                         | 23.63" (60 cm)     |  |
| Depth                         | 23.5" (60 cm)      |  |
| Depth with Handle             | 24.0" (61 cm)      |  |
| Depth with door at 90°        | 45.13" (115 cm)    |  |
| Capacity                      | 5.5 cu.ft. (156 L) |  |
| Defrost Type                  | Automatic          |  |
| Door                          | Black              |  |
| Cabinet                       | Black              |  |
| US Electrical Safety          | UL                 |  |
| Canadian Electrical<br>Safety | ULC                |  |
| Amps                          | 1.3                |  |
| Voltage/Frequency             | 115 V AC/60 Hz     |  |
| Weight                        | 100.0 lbs. (45 kg) |  |
| Shipping Weight               | 105.0 lbs. (48 kg) |  |
| Parts & Labor Warranty        | 1 Year             |  |
| Compressor Warranty           | 5 Years            |  |
| UPC                           | 761101027678       |  |
| Refrigerator Features         |                    |  |
| Door Swing                    | RHD                |  |
| Reversible                    | Yes                |  |
| Shelf Type                    | Glass              |  |
| Shelf Qty                     | 3                  |  |
| Adjustable Shelves            | Yes                |  |
| Thermostat Type               | Dial               |  |
| Fan Type                      | Exterior           |  |
| Refrigerant Type              | R134a              |  |
| Refrigerant Amount            | 1.8oz.             |  |
| High Side PSI                 | 285.0              |  |
| Low Side PSI                  | 88.0               |  |
| Level Legs Qty                | 4                  |  |
| Interior Light                | Yes                |  |
| Dimensions                    |                    |  |
| Interior Height               | 26.25" (67 cm)     |  |
| Interior Width                | 21.0" (53 cm)      |  |
| Interior Depth                | 17.75" (45 cm)     |  |