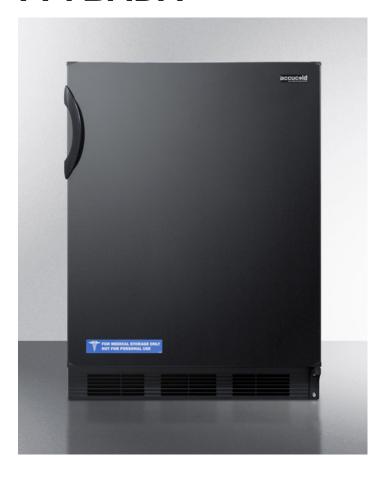

## FF7BADA

32.25" x 23.63" x 23.5" (H x W x D)

ADA compliant commercial all-refrigerator for freestanding general purpose use, with flat door liner, auto defrost operation and black exterior

## **Highlights:**

32" height for use in ADA compliant settings

Commercially approved for use in foodservice establishments

Full 5.5 cu.ft. capacity inside a convenient 24" footprint

## **Product Features:**

| ADA compliant                                                                                                           | 32" height for use in settings complying with ADA guidelines for lower counter height |  |
|-------------------------------------------------------------------------------------------------------------------------|---------------------------------------------------------------------------------------|--|
| Commercially approved                                                                                                   | ETL-S listed to NSF-7 Standards for use in commercial establishments                  |  |
| Slim counter height dimensions                                                                                          | Less than 24 inches wide with a full 5.5 c.f. capacity                                |  |
| Fully finished black cabinet                                                                                            | Allows the unit to be used freestanding                                               |  |
| Automatic defrost                                                                                                       | Reduced user maintenance with automatic defrost                                       |  |
| One piece interior liner                                                                                                | Easy clean-up with a seamless liner that won't hold a mess in hidden crevices         |  |
| Hidden evaporator                                                                                                       | den evaporator Cold wall design with hidden evaporator and seamless interior          |  |
| Reversible door                                                                                                         | ersible door User-reversible door swing for added flexibility                         |  |
| Adjustable glass shelves  Rearrange the refrigerator space to accommodate all shapes and sizes or ren a simple clean-up |                                                                                       |  |