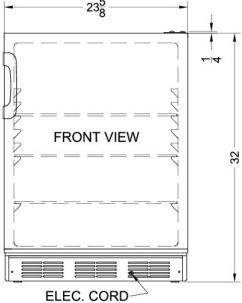

## FF7BADA Specifications:

| Overview                      |                    |  |
|-------------------------------|--------------------|--|
| Height of Cabinet             | 32.0" (81 cm)      |  |
| Height to Hinge Cap           | 32.25" (82 cm)     |  |
| Width                         | 23.63" (60 cm)     |  |
| Depth                         | 23.5" (60 cm)      |  |
| Depth with Handle             | 24.0" (61 cm)      |  |
| Depth with door at 90°        | 45.13" (115 cm)    |  |
| Capacity                      | 5.5 cu.ft. (156 L) |  |
| Defrost Type                  | Automatic          |  |
| Door                          | Black              |  |
| Cabinet                       | Black              |  |
| US Electrical Safety          | UL                 |  |
| Canadian Electrical<br>Safety | ULC                |  |
| Amps                          | 1.3                |  |
| Voltage/Frequency             | 115 V AC/60 Hz     |  |
| Weight                        | 100.0 lbs. (45 kg) |  |
| Shipping Weight               | 105.0 lbs. (48 kg) |  |
| Parts & Labor Warranty        | 1 Year             |  |
| Compressor Warranty           | 5 Years            |  |
| UPC                           | 761101027678       |  |
| Refrigerator Features         |                    |  |
| Door Swing                    | RHD                |  |
| Reversible                    | Yes                |  |
| Shelf Type                    | Glass              |  |
| Shelf Qty                     | 3                  |  |
| Adjustable Shelves            | Yes                |  |
| Thermostat Type               | Dial               |  |
| Fan Type                      | Exterior           |  |
| Refrigerant Type              | R134a              |  |
| Refrigerant Amount            | 1.8oz.             |  |
| High Side PSI                 | 285.0              |  |
| Low Side PSI                  | 88.0               |  |
| Level Legs Qty                | 4                  |  |
| Interior Light                | Yes                |  |
| Dimensions                    |                    |  |
| Interior Height               | 26.25" (67 cm)     |  |
| Interior Width                | 21.0" (53 cm)      |  |
| Interior Depth                | 17.75" (45 cm)     |  |