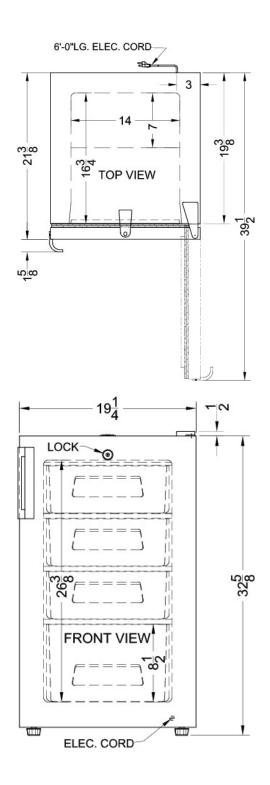

# **FS407L**

34" x 19.25" x 21.38" (H x W x D)

20" wide counter height all-freezer for general purpose use, -20° C capable with a lock and white exterior

#### **FS407L Specifications:**

| Overview                   |                   |
|----------------------------|-------------------|
| Height of Cabinet          | 33.5" (85 cm)     |
| Height to Hinge Cap        | 34.0" (86 cm)     |
| Width                      | 19.25" (49 cm)    |
| Depth                      | 21.38" (54 cm)    |
| Depth with Handle          | 23.0" (58 cm)     |
| Depth with door at 90°     | 39.5" (100 cm)    |
| Capacity                   | 2.8 cu.ft. (79 L) |
| Defrost Type               | Manual            |
| Door                       | White             |
| Cabinet                    | White             |
| US Electrical Safety       | ETL               |
| Canadian Electrical Safety | ETL-C             |
| Amps                       | 1.6               |
| Voltage/Frequency          | 115 V AC/60 Hz    |
| Weight                     | 57.0 lbs. (26 kg) |
| Shipping Weight            | 60.0 lbs. (27 kg) |
| Parts & Labor Warranty     | 1 Year            |
| Compressor Warranty        | 5 Years           |
| UPC                        | 761101022123      |
| Freezer                    |                   |
| Door Swing                 | RHD               |
| Reversible                 | Yes               |
| Interior Height            | 26.38" (67 cm)    |
| Interior Width             | 14.0" (36 cm)     |
| Interior Depth             | 16.75" (43 cm)    |
| Thermostat Type            | Dial              |
| Refrigerant Type           | R600a             |
| Refrigerant Amount         | 1.23 oz.          |
| High Side PSI              | 125.0             |
| Low Side PSI               | 68.0              |
| Level Legs                 | 2                 |
| Interior Drawers           | Yes               |
| Drawers Qty                | 4                 |
|                            |                   |