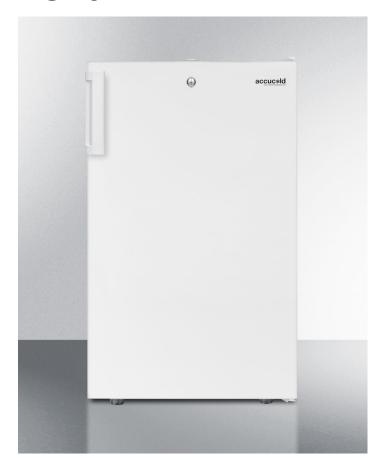

# **FS407L**

34" x 19.25" x 21.38" (H x W x D)

20" wide counter height all-freezer for general purpose use, -20° C capable with a lock and white exterior

#### **Highlights:**

-20° C capable with interior slide-out drawers for easy storage

Slim 20" width is ideal for any setting

Factory installed lock provides security you can count on