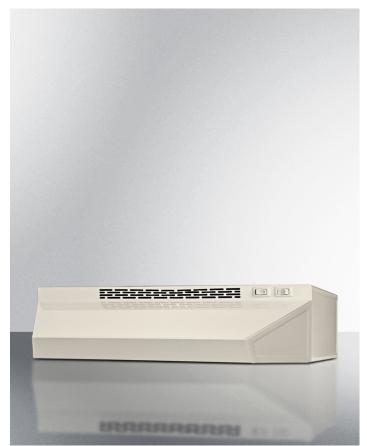

### 5" x 36" x 18" (H x W x D)

36 inch wide convertible range hood for ducted or ductless use in bisque finish

#### **Highlights:**

36" wide hood to match 36" ranges

Convertible from top or rear venting into non-vented recirculating mode

Bisque finish and contemporary styling

#### **Product Features:**

| 36 inch width            | Designed to match 36 inch ranges; also available in 20, 24, and 30 inch widths |
|--------------------------|--------------------------------------------------------------------------------|
| Convertible range hood   | Use top or rear venting or convert into non-vented recirculating mode          |
| Bisque finish            | White, black, and stainless steel hoods also available in same size            |
| Two-speed fan            | Variable speed for more venitlation options                                    |
| Light                    | Switchable light offers more convenience in your kitchen                       |
| Aluminum-charcoal filter | Provides thorough filtering to reduce odors                                    |
| Made in the USA          | Solidly constructed for years of use                                           |
| More sizes available     | Additional sizes can be specially ordered (minimums apply)                     |