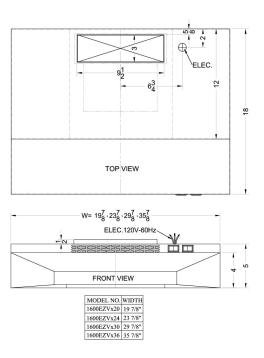

### 5" x 36" x 18" (H x W x D)

36 inch wide convertible range hood for ducted or ductless use in bisque finish

### H1636Q Specifications:

| Overview               |                  |
|------------------------|------------------|
| Height of Cabinet      | 5.0" (13 cm)     |
| Width                  | 36.0" (91 cm)    |
| Depth                  | 18.0" (46 cm)    |
| Cabinet                | Bisque           |
| Weight                 | 15.0 lbs. (7 kg) |
| Shipping Weight        | 17.0 lbs. (8 kg) |
| Parts & Labor Warranty | 1 Year           |
| UPC                    | 761101016832     |