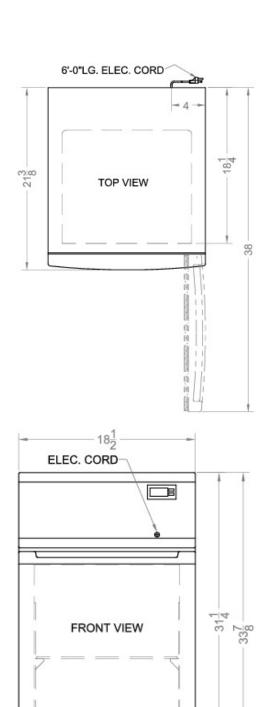

## **SCFF44FROST**

33.88" x 18.5" x 21.38" (H x W x D)

DISCONTINUED: For a similar model, see the FS60MFROST

## **SCFF44FROST Specifications:**

| Height of Cabinet Width                                                                                  |                                           |  |
|----------------------------------------------------------------------------------------------------------|-------------------------------------------|--|
| Width                                                                                                    | 33.88" (86 cm)                            |  |
|                                                                                                          | 18.5" (47 cm)                             |  |
| Depth                                                                                                    | 21.38" (54 cm)                            |  |
| Depth with door at 90°                                                                                   | 38.0" (97 cm)                             |  |
| Defrost Type                                                                                             | Frost-Free                                |  |
| Door                                                                                                     | SS/Decal                                  |  |
| Cabinet                                                                                                  | Black                                     |  |
| US Electrical Safety                                                                                     | UL                                        |  |
| Sanitation                                                                                               | ETL-S                                     |  |
| Amps                                                                                                     | 2.3                                       |  |
| Voltage/Frequency                                                                                        | 115 V AC/60 Hz                            |  |
| Parts & Labor Warranty                                                                                   | 1 Year                                    |  |
| Compressor Warranty                                                                                      | 5 Years                                   |  |
| UPC                                                                                                      | 761101021706                              |  |
| Freezer                                                                                                  |                                           |  |
| Door Swing                                                                                               | RHD                                       |  |
| Reversible                                                                                               | No                                        |  |
| Interior Height                                                                                          | 20.13" (51 cm)                            |  |
| Interior Width                                                                                           | 15.25" (39 cm)                            |  |
| Interior Depth                                                                                           | 14.5" (37 cm)                             |  |
|                                                                                                          | Wire                                      |  |
| Shelf Type                                                                                               | ******                                    |  |
| Shelf Type Shelf Qty                                                                                     | 1                                         |  |
|                                                                                                          |                                           |  |
| Shelf Qty                                                                                                | 1                                         |  |
| Shelf Qty Adjustable Shelves                                                                             | 1<br>Yes                                  |  |
| Shelf Qty Adjustable Shelves Thermostat Type                                                             | 1<br>Yes<br>Digital                       |  |
| Shelf Qty Adjustable Shelves Thermostat Type Interior Light                                              | 1 Yes Digital Yes                         |  |
| Shelf Qty Adjustable Shelves Thermostat Type Interior Light Fan Type                                     | 1 Yes Digital Yes Exterior                |  |
| Shelf Qty Adjustable Shelves Thermostat Type Interior Light Fan Type Refrigerant Type                    | 1 Yes Digital Yes Exterior R134a          |  |
| Shelf Qty Adjustable Shelves Thermostat Type Interior Light Fan Type Refrigerant Type Refrigerant Amount | 1 Yes Digital Yes Exterior R134a 5.65 oz. |  |