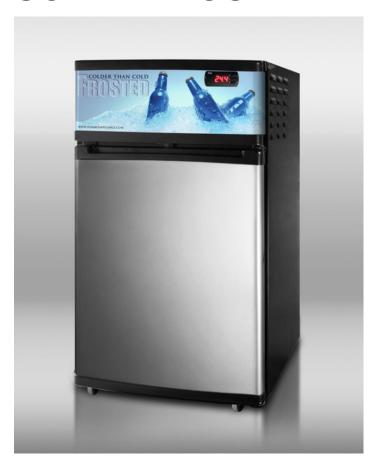

## **SCFF44FROST**

33.88" x 18.5" x 21.38" (H x W x D)

DISCONTINUED: For a similar model, see the FS60MFROST

## **Highlights:**

Commercially approved for use in food service establishments

Operates at approximately 24° F to bring aluminum bottled beer just above the freezing point

Digital thermostat with external readout for easy and precise temperature control

## **Product Features:**

| Commercially approved        | ETL-S Listed and CalCode Compliant                                                                                                                  |
|------------------------------|-----------------------------------------------------------------------------------------------------------------------------------------------------|
| 24° F pre-set operation      | Ideal temperature to hold beer in aluminum bottles at its coldest                                                                                   |
| Fully finished black cabinet | Allows the unit to be used freestanding                                                                                                             |
| Stainless steel door         | Professional style with a luxurious stainless steel door                                                                                            |
| Top-mounted compressor       | Eliminates the usual compressor shelf to provide more storage room at the bottom of the unit; compressor is concealed behind sealed top compartment |
| Frost-free operation         | Let the appliance do the work with a timer defrost that continuously prevents ice from forming inside                                               |
| Digital thermostat           | Precise temperature management at the touch of a button, with an external display for added convenience                                             |
| Casters                      | Four sturdy casters are installed for smooth mobility and easy cleanup                                                                              |
| Cantilevered shelf           | Adjustable shelf can easily be set at any position to accommodate contents                                                                          |