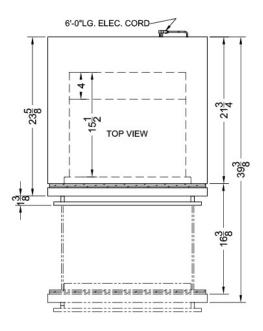

## SCFF51OS2D Specifications:

| Overview                                                                                                                                                                           |                                                                                                    |
|------------------------------------------------------------------------------------------------------------------------------------------------------------------------------------|----------------------------------------------------------------------------------------------------|
| Height of Cabinet                                                                                                                                                                  | 34.0" (86 cm)                                                                                      |
| Width                                                                                                                                                                              | 23.63" (60 cm)                                                                                     |
| Depth                                                                                                                                                                              | 23.63" (60 cm)                                                                                     |
| Depth with Handle                                                                                                                                                                  | 25.0" (64 cm)                                                                                      |
| Depth with door at 90°                                                                                                                                                             | 39.38" (100 cm)                                                                                    |
| Capacity                                                                                                                                                                           | 3.54 cu.ft. (100 L)                                                                                |
| Defrost Type                                                                                                                                                                       | Frost-Free                                                                                         |
| Door                                                                                                                                                                               | Stainless Steel                                                                                    |
| Cabinet                                                                                                                                                                            | Stainless Steel                                                                                    |
| US Electrical Safety                                                                                                                                                               | ETL                                                                                                |
| Canadian Electrical<br>Safety                                                                                                                                                      | ETL-C                                                                                              |
| Sanitation                                                                                                                                                                         | ETL-S                                                                                              |
| Energy Usage/Year                                                                                                                                                                  | 405.0kWh/year                                                                                      |
| Amps                                                                                                                                                                               | 0.8                                                                                                |
| Voltage/Frequency                                                                                                                                                                  | 115 V AC/60 Hz                                                                                     |
| Weight                                                                                                                                                                             | 106.0 lbs. (48 kg)                                                                                 |
| Shipping Weight                                                                                                                                                                    | 140.0 lbs. (64 kg)                                                                                 |
| Parts & Labor Warranty                                                                                                                                                             | 1 Year                                                                                             |
| Compressor Warranty                                                                                                                                                                | 5 Years                                                                                            |
| UPC                                                                                                                                                                                | 761101004112                                                                                       |
| Freezer                                                                                                                                                                            |                                                                                                    |
| Height Adjustable                                                                                                                                                                  |                                                                                                    |
|                                                                                                                                                                                    | 1                                                                                                  |
| Thermostat Type                                                                                                                                                                    | 1<br>Digital                                                                                       |
| Thermostat Type<br>Interior Light                                                                                                                                                  |                                                                                                    |
|                                                                                                                                                                                    | Digital                                                                                            |
| Interior Light                                                                                                                                                                     | Digital<br>Yes<br>Interior and                                                                     |
| Interior Light<br>Fan Type                                                                                                                                                         | Digital<br>Yes<br>Interior and<br>Exterior                                                         |
| Interior Light<br>Fan Type<br>Refrigerant Type                                                                                                                                     | Digital<br>Yes<br>Interior and<br>Exterior<br>R600a                                                |
| Interior Light<br>Fan Type<br>Refrigerant Type<br>Refrigerant Amount                                                                                                               | Digital<br>Yes<br>Interior and<br>Exterior<br>R600a<br>1.24 oz.                                    |
| Interior Light<br>Fan Type<br>Refrigerant Type<br>Refrigerant Amount<br>High Side PSI                                                                                              | Digital<br>Yes<br>Interior and<br>Exterior<br>R600a<br>1.24 oz.<br>270.0                           |
| Interior Light<br>Fan Type<br>Refrigerant Type<br>Refrigerant Amount<br>High Side PSI<br>Low Side PSI                                                                              | Digital<br>Yes<br>Interior and<br>Exterior<br>R600a<br>1.24 oz.<br>270.0<br>105.0                  |
| Interior Light<br>Fan Type<br>Refrigerant Type<br>Refrigerant Amount<br>High Side PSI<br>Low Side PSI<br>Level Legs                                                                | Digital<br>Yes<br>Interior and<br>Exterior<br>R600a<br>1.24 oz.<br>270.0<br>105.0<br>2             |
| Interior Light Fan Type Refrigerant Type Refrigerant Amount High Side PSI Low Side PSI Level Legs Interior Drawers                                                                 | Digital<br>Yes<br>Interior and<br>Exterior<br>R600a<br>1.24 oz.<br>270.0<br>105.0<br>2<br>Yes      |
| Interior Light<br>Fan Type<br>Refrigerant Type<br>Refrigerant Amount<br>High Side PSI<br>Low Side PSI<br>Level Legs<br>Interior Drawers<br>Drawers Qty<br>Interior Height - Drawer | Digital<br>Yes<br>Interior and<br>Exterior<br>R600a<br>1.24 oz.<br>270.0<br>105.0<br>2<br>Yes<br>2 |

| Interior Height - Drawer<br>2 | 10.0" (25 cm)  |
|-------------------------------|----------------|
| Interior Width - Drawer 2     | 17.25" (44 cm) |
| Interior Depth - Drawer 2     | 15.5" (39 cm)  |
| Compressor Step Height        | 3.5" (9 cm)    |
| Compressor Step Width         | 17.25" (44 cm) |
| Compressor Step Depth         | 4.0" (10 cm)   |
|                               |                |