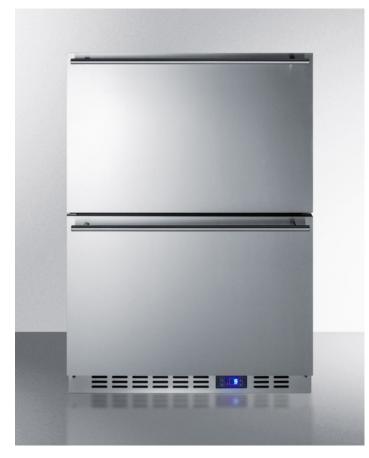

# SUMMIT

# SCFF510S2D

#### 34" x 23.63" x 23.63" (H x W x D)

Two-drawer outdoor frost-free all-freezer in stainless steel, commercially listed for built-in or freestanding use

#### **Highlights:**

Weatherproof design ensures safe operation in the outdoors

True frost-free operation saves you maintenance by preventing icy buildup

Stainless steel cabinet and drawers offer long-lasting luxury