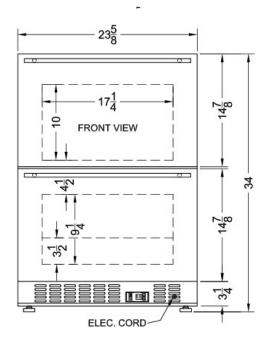

## SCFF51OS2D Specifications:

| Overview                                                                                                                                                                           |                                                                                                    |
|------------------------------------------------------------------------------------------------------------------------------------------------------------------------------------|----------------------------------------------------------------------------------------------------|
| Height of Cabinet                                                                                                                                                                  | 34.0" (86 cm)                                                                                      |
| Width                                                                                                                                                                              | 23.63" (60 cm)                                                                                     |
| Depth                                                                                                                                                                              | 23.63" (60 cm)                                                                                     |
| Depth with Handle                                                                                                                                                                  | 25.0" (64 cm)                                                                                      |
| Depth with door at 90°                                                                                                                                                             | 39.38" (100 cm)                                                                                    |
| Capacity                                                                                                                                                                           | 3.54 cu.ft. (100 L)                                                                                |
| Defrost Type                                                                                                                                                                       | Frost-Free                                                                                         |
| Door                                                                                                                                                                               | Stainless Steel                                                                                    |
| Cabinet                                                                                                                                                                            | Stainless Steel                                                                                    |
| US Electrical Safety                                                                                                                                                               | ETL                                                                                                |
| Canadian Electrical<br>Safety                                                                                                                                                      | ETL-C                                                                                              |
| Sanitation                                                                                                                                                                         | ETL-S                                                                                              |
| Energy Usage/Year                                                                                                                                                                  | 405.0kWh/year                                                                                      |
| Amps                                                                                                                                                                               | 0.8                                                                                                |
| Voltage/Frequency                                                                                                                                                                  | 115 V AC/60 Hz                                                                                     |
| Weight                                                                                                                                                                             | 106.0 lbs. (48 kg)                                                                                 |
| Shipping Weight                                                                                                                                                                    | 140.0 lbs. (64 kg)                                                                                 |
| Parts & Labor Warranty                                                                                                                                                             | 1 Year                                                                                             |
| Compressor Warranty                                                                                                                                                                | 5 Years                                                                                            |
| UPC                                                                                                                                                                                | 761101004112                                                                                       |
| Freezer                                                                                                                                                                            |                                                                                                    |
| Height Adjustable                                                                                                                                                                  |                                                                                                    |
|                                                                                                                                                                                    | 1                                                                                                  |
| Thermostat Type                                                                                                                                                                    | 1<br>Digital                                                                                       |
| Thermostat Type<br>Interior Light                                                                                                                                                  |                                                                                                    |
|                                                                                                                                                                                    | Digital                                                                                            |
| Interior Light                                                                                                                                                                     | Digital<br>Yes<br>Interior and                                                                     |
| Interior Light<br>Fan Type                                                                                                                                                         | Digital<br>Yes<br>Interior and<br>Exterior                                                         |
| Interior Light<br>Fan Type<br>Refrigerant Type                                                                                                                                     | Digital<br>Yes<br>Interior and<br>Exterior<br>R600a                                                |
| Interior Light<br>Fan Type<br>Refrigerant Type<br>Refrigerant Amount                                                                                                               | Digital<br>Yes<br>Interior and<br>Exterior<br>R600a<br>1.24 oz.                                    |
| Interior Light<br>Fan Type<br>Refrigerant Type<br>Refrigerant Amount<br>High Side PSI                                                                                              | Digital<br>Yes<br>Interior and<br>Exterior<br>R600a<br>1.24 oz.<br>270.0                           |
| Interior Light<br>Fan Type<br>Refrigerant Type<br>Refrigerant Amount<br>High Side PSI<br>Low Side PSI                                                                              | Digital<br>Yes<br>Interior and<br>Exterior<br>R600a<br>1.24 oz.<br>270.0<br>105.0                  |
| Interior Light<br>Fan Type<br>Refrigerant Type<br>Refrigerant Amount<br>High Side PSI<br>Low Side PSI<br>Level Legs                                                                | Digital<br>Yes<br>Interior and<br>Exterior<br>R600a<br>1.24 oz.<br>270.0<br>105.0<br>2             |
| Interior Light Fan Type Refrigerant Type Refrigerant Amount High Side PSI Low Side PSI Level Legs Interior Drawers                                                                 | Digital<br>Yes<br>Interior and<br>Exterior<br>R600a<br>1.24 oz.<br>270.0<br>105.0<br>2<br>Yes      |
| Interior Light<br>Fan Type<br>Refrigerant Type<br>Refrigerant Amount<br>High Side PSI<br>Low Side PSI<br>Level Legs<br>Interior Drawers<br>Drawers Qty<br>Interior Height - Drawer | Digital<br>Yes<br>Interior and<br>Exterior<br>R600a<br>1.24 oz.<br>270.0<br>105.0<br>2<br>Yes<br>2 |

| Interior Height - Drawer<br>2 | 10.0" (25 cm)  |
|-------------------------------|----------------|
| Interior Width - Drawer 2     | 17.25" (44 cm) |
| Interior Depth - Drawer 2     | 15.5" (39 cm)  |
| Compressor Step Height        | 3.5" (9 cm)    |
| Compressor Step Width         | 17.25" (44 cm) |
| Compressor Step Depth         | 4.0" (10 cm)   |
|                               |                |