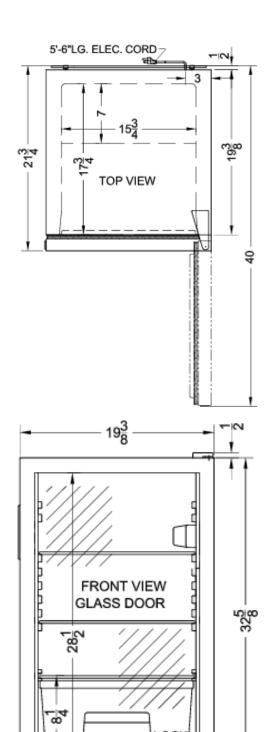

### **SCR450L7 Specifications:**

| Overview                   |                    |  |  |
|----------------------------|--------------------|--|--|
| Height of Cabinet          | 32.63" (83 cm)     |  |  |
| Height to Hinge Cap        | 33.13" (84 cm)     |  |  |
| Width                      | 19.38" (49 cm)     |  |  |
| Depth                      | 21.75" (55 cm)     |  |  |
| Depth with door at 90°     | 40.0" (102 cm)     |  |  |
| Capacity                   | 4.1 cu.ft. (116 L) |  |  |
| Defrost Type               | Automatic          |  |  |
| Door                       | Glass              |  |  |
| Cabinet                    | White              |  |  |
| US Electrical Safety       | ETL                |  |  |
| Canadian Electrical Safety | ETL-C              |  |  |
| Sanitation                 | ETL-S              |  |  |
| Amps                       | 1.4                |  |  |
| Voltage/Frequency          | 115 V AC/60 Hz     |  |  |
| Weight                     | 57.0 lbs. (26 kg)  |  |  |
| Shipping Weight            | 60.0 lbs. (27 kg)  |  |  |
| Parts & Labor Warranty     | 1 Year             |  |  |
| Compressor Warranty        | 5 Years            |  |  |
| UPC                        | 761101030081       |  |  |
| Refrigerator Features      |                    |  |  |
| Door Swing                 | RHD                |  |  |
| Reversible                 | Yes                |  |  |
| Shelf Type                 | Wire               |  |  |
| Shelf Qty                  | 3                  |  |  |
| Adjustable Shelves         | Yes                |  |  |
| Thermostat Type            | Dial               |  |  |
| Refrigerant Type           | R134a              |  |  |
| Refrigerant Amount         | 1.75oz.            |  |  |
| High Side PSI              | 205.0              |  |  |
| Low Side PSI               | 103.0              |  |  |
| Level Legs Qty             | 2                  |  |  |
| Wheel Qty                  | 2                  |  |  |
| Interior Light             | Yes                |  |  |
| Dimensions                 |                    |  |  |
| Interior Height            | 28.5" (72 cm)      |  |  |
| Interior Width             | 15.75" (40 cm)     |  |  |
| Interior Depth             | 17.75" (45 cm)     |  |  |
|                            | 8.25" (21 cm)      |  |  |

| Compressor Step Width | 15.75" (40 cm) |
|-----------------------|----------------|
| Compressor Step Depth | 7.0" (18 cm)   |

ELEC. CORD