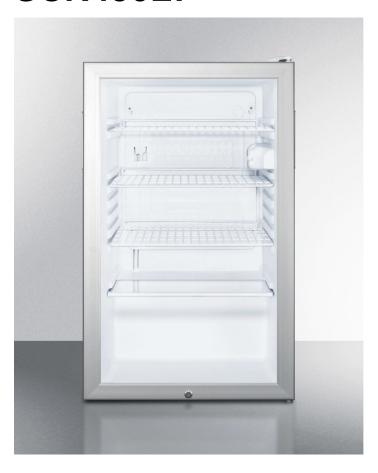

# **SCR450L7**

33.13" x 19.38" x 21.75" (H x W x D)

Commercially listed 20" wide glass door all-refrigerator for freestanding use, auto defrost with a lock and white cabinet

### **Highlights:**

Slim 20" width is ideal for any setting

ETL-S listed for commercial use

Glass door for full display of interior

#### **Product Features:**

| Commercially listed          | ETL-S listed to NSF standards for commercial use  Full 4.1 cu.ft. capacity inside conveniently slim footprint |  |
|------------------------------|---------------------------------------------------------------------------------------------------------------|--|
| Slim 20" width               |                                                                                                               |  |
| Fully finished white cabinet | Allows the unit to be used freestanding                                                                       |  |
| Glass door                   | Heat resistant design offers full view of interior                                                            |  |
| Factory installed lock       | Keyed lock for secure interior                                                                                |  |
| Automatic defrost            | Reduced maintenance with auto defrost system                                                                  |  |
| Reversible door              | User reversible door swing                                                                                    |  |
| Hospital grade cord          | Secure three-pronged cord for added unit safety                                                               |  |
| Adjustable shelves           | Rearrange refrigerator space to accommodate all sizes or remove shelves for simple cleanup                    |  |