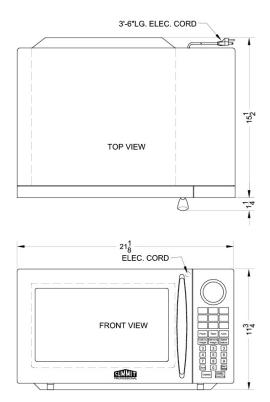

### **SM1102WH Specifications:**

| Overview                       |                   |  |
|--------------------------------|-------------------|--|
| Height of Cabinet              | 11.75" (30 cm)    |  |
| Width                          | 21.13" (54 cm)    |  |
| Depth                          | 15.5" (39 cm)     |  |
| Capacity                       | 1.0 cu.ft. (28 L) |  |
| Door                           | Black             |  |
| Cabinet                        | White             |  |
| US Electrical Safety           | UL                |  |
| Canadian Electrical Safety     | ULC               |  |
| Voltage/Frequency              | 115 V AC/60 Hz    |  |
| Weight                         | 35.0 lbs. (16 kg) |  |
| Shipping Weight                | 55.0 lbs. (25 kg) |  |
| Parts & Labor Warranty         | 90 Days           |  |
| UPC                            | 761101000848      |  |
| Microwave                      |                   |  |
| Туре                           | Countertop        |  |
| Wattage                        | 1000.0            |  |
| Controls                       | Digital           |  |
| Digital Display                | Yes               |  |
| Turntable                      | Yes               |  |
| Specialized Cooking<br>Buttons | Yes               |  |