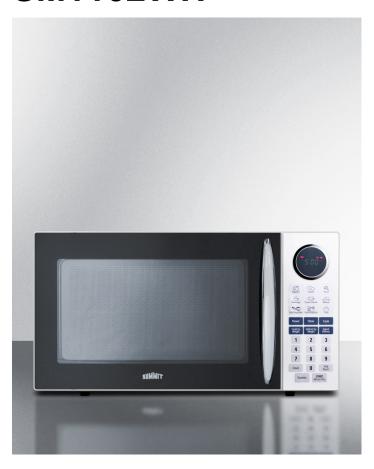

# **SM1102WH**

11.75" x 21.13" x 15.5" (H x W x D)

Large 1000W microwave in white finish; replaces SM1100W

#### **Highlights:**

Powerful 1000 Watt operation for strong heating

Digital controls give you extensive heat options at the touch of a button

One-touch options for popcorn, potatoes, and more

#### **Product Features:**

| Multiple power levels    | Variable power options let you get the right heat for each dish |  |
|--------------------------|-----------------------------------------------------------------|--|
| End of cycle ring        | Audible signal lets you know when cooking cycle is complete     |  |
| Clock                    | Digital display for added convenience                           |  |
| Rotary turntable         | Includes glass disc                                             |  |
| One-Touch Auto Cook Menu | Automatic settings for popcorn, pizza, and more                 |  |
| Large capacity           | 1 cu.ft. interior ideal for full-sized dinner dishes            |  |