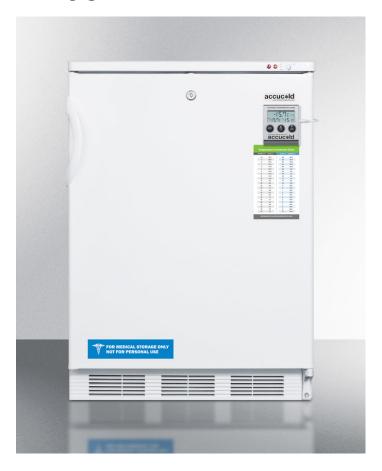

## accuc@ld

# VT65MLMED

33.5" x 23.63" x 23.5" (H x W x D)

24" wide all-freezer for freestanding use capable of -25° C operation; includes audible alarm, lock, and hospital grade plug

#### **Highlights:**

-25° C operation for safe storage of temperature sensitive materials

Includes a hospital grade cord with a 'green dot' plug

High temperature alarm includes external temperature readout

#### **Product Features:**

| -25°C capable                             | Low temperature capability ideal for certain sensitive items                                       |
|-------------------------------------------|----------------------------------------------------------------------------------------------------|
| Factory installed lock                    | Keyed lock for secure interior                                                                     |
| High temperature alarm                    | Warns of temperature fluctuations and includes an external temperature readout on the door         |
| Hospital grade cord with 'green dot' plug | Secure three-pronged cord for added unit safety                                                    |
| Manual defrost                            | Efficient performance with reliable temperature stability                                          |
| Pull-out drawers                          | Clear baskets for convenient and separated storage                                                 |
| Access port                               | Unit comes with a factory installed probe hole for users to connect their own monitoring equipment |
| Adjustable thermostat                     | Manage the temperature with ease and accuracy                                                      |
| Fully finished white cabinet              | Allows the unit to be used freestanding                                                            |