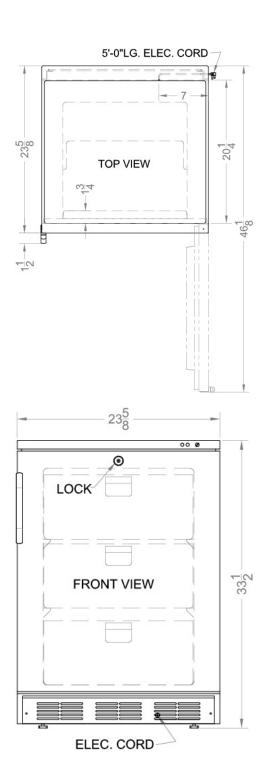

### **VT65MLMED Specifications:**

| Overview                                                                                                                                                                                                          |                                                                                                                   |
|-------------------------------------------------------------------------------------------------------------------------------------------------------------------------------------------------------------------|-------------------------------------------------------------------------------------------------------------------|
| Height of Cabinet                                                                                                                                                                                                 | 33.5" (85 cm)                                                                                                     |
| Width                                                                                                                                                                                                             | 23.63" (60 cm)                                                                                                    |
| Depth                                                                                                                                                                                                             | 23.5" (60 cm)                                                                                                     |
| Depth with Handle                                                                                                                                                                                                 | 25.13" (64 cm)                                                                                                    |
| Depth with door at 90°                                                                                                                                                                                            | 46.13" (117 cm)                                                                                                   |
| Capacity                                                                                                                                                                                                          | 3.2 cu.ft. (91 L)                                                                                                 |
| Defrost Type                                                                                                                                                                                                      | Manual                                                                                                            |
| Door                                                                                                                                                                                                              | White                                                                                                             |
| Cabinet                                                                                                                                                                                                           | White                                                                                                             |
| US Electrical Safety                                                                                                                                                                                              | UL                                                                                                                |
| Canadian Electrical<br>Safety                                                                                                                                                                                     | ULC                                                                                                               |
| Amps                                                                                                                                                                                                              | 1.3                                                                                                               |
| Weight                                                                                                                                                                                                            | 105.0 lbs. (48 kg)                                                                                                |
| Parts & Labor Warranty                                                                                                                                                                                            | 1 Year                                                                                                            |
| Compressor Warranty                                                                                                                                                                                               | 5 Years                                                                                                           |
| UPC                                                                                                                                                                                                               | 761101038711                                                                                                      |
|                                                                                                                                                                                                                   |                                                                                                                   |
| Freezer                                                                                                                                                                                                           |                                                                                                                   |
| Preezer  Door Swing                                                                                                                                                                                               | RHD                                                                                                               |
|                                                                                                                                                                                                                   | RHD Factory Reversible                                                                                            |
| Door Swing                                                                                                                                                                                                        |                                                                                                                   |
| Door Swing Reversible                                                                                                                                                                                             | Factory Reversible                                                                                                |
| Door Swing Reversible Interior Height                                                                                                                                                                             | Factory Reversible 24.25" (62 cm)                                                                                 |
| Door Swing Reversible Interior Height Interior Width                                                                                                                                                              | Factory Reversible<br>24.25" (62 cm)<br>17.75" (45 cm)                                                            |
| Door Swing Reversible Interior Height Interior Width Interior Depth                                                                                                                                               | Factory Reversible 24.25" (62 cm) 17.75" (45 cm) 16.5" (42 cm)                                                    |
| Door Swing Reversible Interior Height Interior Width Interior Depth Thermostat Type                                                                                                                               | Factory Reversible 24.25" (62 cm) 17.75" (45 cm) 16.5" (42 cm) Dial                                               |
| Door Swing Reversible Interior Height Interior Width Interior Depth Thermostat Type Refrigerant Type                                                                                                              | Factory Reversible 24.25" (62 cm) 17.75" (45 cm) 16.5" (42 cm) Dial R134a                                         |
| Door Swing Reversible Interior Height Interior Width Interior Depth Thermostat Type Refrigerant Type Refrigerant Amount                                                                                           | Factory Reversible 24.25" (62 cm) 17.75" (45 cm) 16.5" (42 cm) Dial R134a 2.7 oz.                                 |
| Door Swing Reversible Interior Height Interior Width Interior Depth Thermostat Type Refrigerant Type Refrigerant Amount High Side PSI                                                                             | Factory Reversible 24.25" (62 cm) 17.75" (45 cm) 16.5" (42 cm) Dial R134a 2.7 oz. 235.0                           |
| Door Swing Reversible Interior Height Interior Width Interior Depth Thermostat Type Refrigerant Type Refrigerant Amount High Side PSI Low Side PSI                                                                | Factory Reversible 24.25" (62 cm) 17.75" (45 cm) 16.5" (42 cm) Dial R134a 2.7 oz. 235.0 70.0                      |
| Door Swing Reversible Interior Height Interior Width Interior Depth Thermostat Type Refrigerant Type Refrigerant Amount High Side PSI Low Side PSI Level Legs                                                     | Factory Reversible 24.25" (62 cm) 17.75" (45 cm) 16.5" (42 cm) Dial R134a 2.7 oz. 235.0 70.0 2                    |
| Door Swing Reversible Interior Height Interior Width Interior Depth Thermostat Type Refrigerant Type Refrigerant Amount High Side PSI Low Side PSI Level Legs Interior Drawers                                    | Factory Reversible 24.25" (62 cm) 17.75" (45 cm) 16.5" (42 cm) Dial R134a 2.7 oz. 235.0 70.0 2 Yes                |
| Door Swing Reversible Interior Height Interior Width Interior Depth Thermostat Type Refrigerant Type Refrigerant Amount High Side PSI Low Side PSI Level Legs Interior Drawers Drawers Qty                        | Factory Reversible 24.25" (62 cm) 17.75" (45 cm) 16.5" (42 cm) Dial R134a 2.7 oz. 235.0 70.0 2 Yes                |
| Door Swing Reversible Interior Height Interior Width Interior Depth Thermostat Type Refrigerant Type Refrigerant Amount High Side PSI Low Side PSI Level Legs Interior Drawers Drawers Qty Compressor Step Height | Factory Reversible 24.25" (62 cm) 17.75" (45 cm) 16.5" (42 cm) Dial R134a 2.7 oz. 235.0 70.0 2 Yes 3 6.5" (17 cm) |