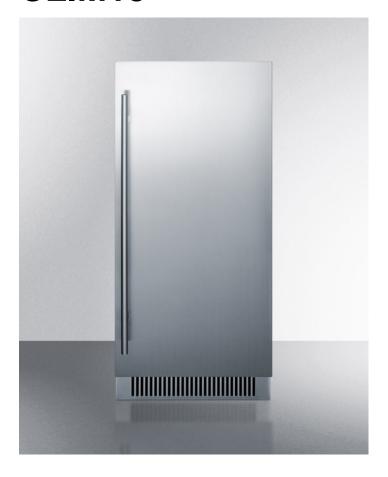

## CLIM15

34.13" x 15" x 22.75" (H x W x D)

15" wide built-in undercounter clear icemaker with stainless steel door and internal pump

## **Product Features:**

| Built-in pump             | Internal pump allows more flexibility in placing the unit                                                                                |  |
|---------------------------|------------------------------------------------------------------------------------------------------------------------------------------|--|
| Built-in capable          | Make the best use of space by installing your icemaker under the counter and flush with other cabinets                                   |  |
| Stainless steel door      | 304 grade stainless steel wrapped door offers a professional look with lasting durability                                                |  |
| Professional handle       | Vertically mounted handle in brushed stainless steel, with a sleek diameter to match many popular styles of cabinetry                    |  |
| Clear ice cube production | Produces clear cubes measuring 11/16" H x 13/16" W x 13/16"                                                                              |  |
| Three ice cube styles     | Choose 'large' for full cube, 'medium' for cube with center slightly hollowed out, or 'small' for lighter cube with nearly hollow center |  |
| Touch controls            | Intuitive digital control panel ensures easy use                                                                                         |  |
| Stainless steel ice scoop | Sturdy ice scoop included. Interior wall includes hook to hang for easy storage                                                          |  |
| Frost-free operation      | No-frost operation for minimum user maintenance                                                                                          |  |