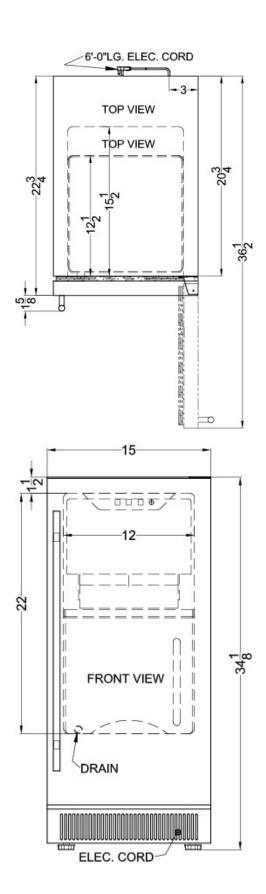

## **CLIM15 Specifications:**

| Overview                      |                                   |
|-------------------------------|-----------------------------------|
| Height of Cabinet             | 34.13" (87 cm)                    |
| Width                         | 15.0" (38 cm)                     |
| Depth                         | 22.75" (58 cm)                    |
| Depth with Handle             | 24.38" (62 cm)                    |
| Depth with door at 90°        | 36.5" (93 cm)                     |
| Defrost Type                  | Frost-Free                        |
| Door                          | Stainless Steel                   |
| Cabinet                       | Black                             |
| US Electrical Safety          | CSA                               |
| Amps                          | 2.6                               |
| Voltage/Frequency             | 115 V AC/60 Hz                    |
| Weight                        | 84.0 lbs. (38 kg)                 |
| Shipping Weight               | 105.0 lbs. (48 kg)                |
| Parts & Labor<br>Warranty     | 1 Year                            |
| Compressor<br>Warranty        | 5 Years                           |
| UPC                           | 761101031538                      |
| Icemaker                      |                                   |
| Door Swing                    | RHD                               |
| Reversible                    | Yes                               |
| Daily Ice Production          | 32.0 lbs. (15 kg)                 |
| Ice Storage<br>Capacity       | 25.0 lbs. (11 kg)                 |
| Size of Cube                  | 11/16" H x 13/16" W x<br>13/16" D |
| Number of Ice Cube<br>Sizes   | 3                                 |
| Fan Type                      | Exterior                          |
| Refrigerant Type              | R134a                             |
| Refrigerant Amount            | 5.64 oz.                          |
| High Side PSI                 | 250.0                             |
| Low Side PSI                  | 103.0                             |
| Interior Height               | 22.0" (56 cm)                     |
|                               |                                   |
| Interior Width                | 12.0" (30 cm)                     |
| Interior Width Interior Depth | 12.0" (30 cm)<br>15.5" (39 cm)    |
|                               |                                   |