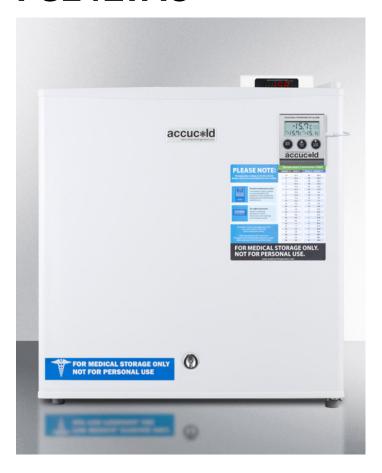

# FS24LVAC

21.38" x 18.5" x 17.63" (H x W x D)

Compact -20° C vaccine storage all-freezer with digital thermostat, temperature alarm, hospital grade cord, selfclosing door, and front lock

#### **Highlights:**

Medical grade design conforms with CDC guidelines for vaccine storage

Compact size is ideal for countertop use

Digital thermostat allows more precision in temperature control

#### **Product Features:**

| Compact dimensions                        | Ideal size for use on top of counters                                                                                    |
|-------------------------------------------|--------------------------------------------------------------------------------------------------------------------------|
| -20° capable                              | Low temperature capability ideal for certain sensitive items                                                             |
| Digital thermostat                        | Electronic controls for more precise temperature management                                                              |
| High/low temperature alarm                | Audible alarm sounds if the interior temperature rises or falls out of set range                                         |
| NIST calibrated temperature display       | Alarm includes NIST calibrated display of the current interior and high/low temperature to the nearest tenth of a degree |
| Factory installed lock                    | Keyed lock for secure interior                                                                                           |
| Self-closing door                         | Door closes automatically when opened at angles less than 90°                                                            |
| 3/8" access port                          | Unit comes with a factory installed probe hole for users to connect their own monitoring equipment                       |
| Hospital grade cord with 'green dot' plug | Secure three-pronged cord for added unit safety                                                                          |