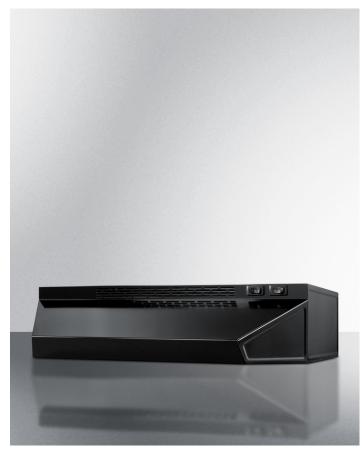

# H1718B

#### 5" x 17.88" x 18" (H x W x D)

18" wide ductless range hood in black finish

#### **Highlights:**

Designed for ductless (recirculating) operation

18" wide range hood is ideal for use over cooktops in smaller kitchens

Features include two-speed fan, switchable light, and combination aluminum-charcoal filter

### **Product Features:**

| 18" width                | Designed to match 18 inch wide cooking surfaces; also available in 20, 24, 30, and 36 inch widths |  |
|--------------------------|---------------------------------------------------------------------------------------------------|--|
| Ductless range hood      | Use for recirculating operation                                                                   |  |
| Black finish             | Stainless steel and white range hoods also available in this size and series                      |  |
| Two-speed fan            | Variable speed for more venitlation options                                                       |  |
| Light                    | Switchable light offers more convenience in your kitchen                                          |  |
| Aluminum-charcoal filter | Provides thorough filtering to reduce odors                                                       |  |
| Made in the USA          | Solidly constructed for years of use                                                              |  |
| More sizes available     | Additional sizes can be specially ordered (minimums apply)                                        |  |