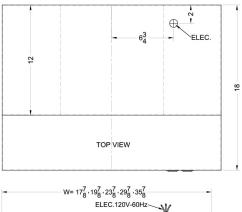

|         |        | 1 |
|---------|--------|---|
| FRONT   | VIEW   | Ì |
| MODEL N | OWIDTH |   |

- 5 -

| .WIDTH  |
|---------|
| 17 7/8" |
| 19 7/8" |
| 23 7/8" |
| 29 7/8" |
| 35 7/8" |
|         |