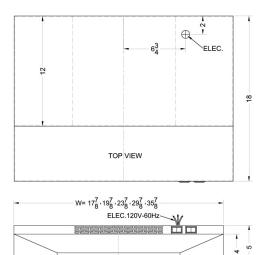

### H1718W Specifications:

| Overview                   |                  |
|----------------------------|------------------|
| Height of Cabinet          | 5.0" (13 cm)     |
| Width                      | 17.88" (45 cm)   |
| Depth                      | 18.0" (46 cm)    |
| Cabinet                    | White            |
| US Electrical Safety       | UL               |
| Canadian Electrical Safety | ULC              |
| Weight                     | 14.0 lbs. (6 kg) |
| Shipping Weight            | 16.0 lbs. (7 kg) |
| Parts & Labor Warranty     | 1 Year           |
| UPC                        | 761101044880     |

| MODEL NO. | WIDTH   |
|-----------|---------|
| H1718     | 17 7/8" |
| H1720     | 19 7/8" |
| H1724     | 23 7/8" |
| H1730     | 29 7/8" |
| H1736     | 35 7/8" |

FRONT VIEW

- 1