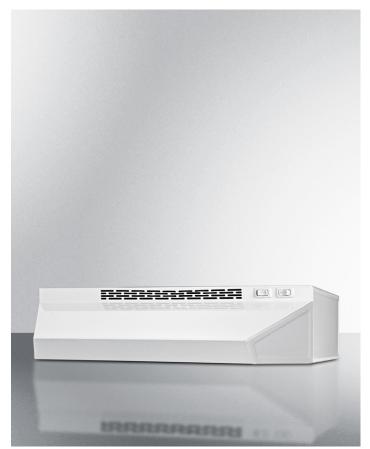

#### 5" x 17.88" x 18" (H x W x D)

18" wide ductless range hood in white finish

#### **Highlights:**

Designed for ductless (recirculating) operation

18" wide range hood is ideal for use over cooktops in smaller kitchens

Features include two-speed fan, switchable light, and combination aluminum-charcoal filter