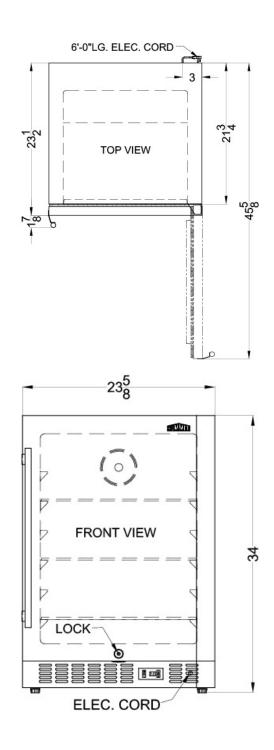

#### 34" x 23.63" x 23.5" (H x W x D)

Frost-free built-in undercounter all-freezer for residential or commercial use, with digital thermostat, stainless steel exterior, and lock

### **SCFF53BCSS Specifications:**

| Overview                                                                                                                                                                                        |                                                                                                                                                                                |
|-------------------------------------------------------------------------------------------------------------------------------------------------------------------------------------------------|--------------------------------------------------------------------------------------------------------------------------------------------------------------------------------|
| Height of Cabinet                                                                                                                                                                               | 34.0" (86 cm)                                                                                                                                                                  |
| Width                                                                                                                                                                                           | 23.63" (60 cm)                                                                                                                                                                 |
| Depth                                                                                                                                                                                           | 23.5" (60 cm)                                                                                                                                                                  |
| Depth with Handle                                                                                                                                                                               | 25.35" (64 cm)                                                                                                                                                                 |
| Depth with door at 90°                                                                                                                                                                          | 45.63" (116 cm)                                                                                                                                                                |
| Capacity                                                                                                                                                                                        | 4.72 cu.ft. (134 L)                                                                                                                                                            |
| Defrost Type                                                                                                                                                                                    | Frost-Free                                                                                                                                                                     |
| Door                                                                                                                                                                                            | Stainless Steel                                                                                                                                                                |
| Cabinet                                                                                                                                                                                         | Stainless Steel                                                                                                                                                                |
| US Electrical Safety                                                                                                                                                                            | ETL                                                                                                                                                                            |
| Canadian Electrical<br>Safety                                                                                                                                                                   | ETL-C                                                                                                                                                                          |
| Sanitation                                                                                                                                                                                      | ETL-S                                                                                                                                                                          |
| Energy Usage/Year                                                                                                                                                                               | 390.0kWh/year                                                                                                                                                                  |
| Amps                                                                                                                                                                                            | 0.9                                                                                                                                                                            |
| Voltage/Frequency                                                                                                                                                                               | 115 V AC/60 Hz                                                                                                                                                                 |
| Weight                                                                                                                                                                                          | 95.0 lbs. (43 kg)                                                                                                                                                              |
| Parts & Labor Warranty                                                                                                                                                                          | 1 Year                                                                                                                                                                         |
| Compressor Warranty                                                                                                                                                                             | 5 Years                                                                                                                                                                        |
|                                                                                                                                                                                                 |                                                                                                                                                                                |
| UPC                                                                                                                                                                                             | 761101047553                                                                                                                                                                   |
| UPC<br>Freezer                                                                                                                                                                                  | 761101047553                                                                                                                                                                   |
|                                                                                                                                                                                                 | 761101047553<br>RHD                                                                                                                                                            |
| Freezer                                                                                                                                                                                         |                                                                                                                                                                                |
| Freezer<br>Door Swing                                                                                                                                                                           | RHD                                                                                                                                                                            |
| Freezer   Door Swing   Reversible                                                                                                                                                               | RHD<br>Yes                                                                                                                                                                     |
| Freezer   Door Swing   Reversible   Interior Height                                                                                                                                             | RHD<br>Yes<br>25.75" (65 cm)                                                                                                                                                   |
| Freezer     Door Swing     Reversible     Interior Height     Interior Width                                                                                                                    | RHD<br>Yes<br>25.75" (65 cm)<br>19.0" (48 cm)                                                                                                                                  |
| Freezer     Door Swing     Reversible     Interior Height     Interior Width     Interior Depth                                                                                                 | RHD<br>Yes<br>25.75" (65 cm)<br>19.0" (48 cm)<br>17.25" (44 cm)                                                                                                                |
| Freezer     Door Swing     Reversible     Interior Height     Interior Width     Interior Depth     Shelf Type                                                                                  | RHD<br>Yes<br>25.75" (65 cm)<br>19.0" (48 cm)<br>17.25" (44 cm)<br>Chrome                                                                                                      |
| FreezerDoor SwingReversibleInterior HeightInterior WidthInterior DepthShelf TypeShelf Qty                                                                                                       | RHD<br>Yes<br>25.75" (65 cm)<br>19.0" (48 cm)<br>17.25" (44 cm)<br>Chrome<br>3                                                                                                 |
| FreezerDoor SwingReversibleInterior HeightInterior WidthInterior DepthShelf TypeShelf QtyAdjustable Shelves                                                                                     | RHD<br>Yes<br>25.75" (65 cm)<br>19.0" (48 cm)<br>17.25" (44 cm)<br>Chrome<br>3<br>Yes                                                                                          |
| FreezerDoor SwingReversibleInterior HeightInterior WidthInterior DepthShelf TypeShelf QtyAdjustable ShelvesThermostat Type                                                                      | RHD<br>Yes<br>25.75" (65 cm)<br>19.0" (48 cm)<br>17.25" (44 cm)<br>Chrome<br>3<br>Yes<br>Digital                                                                               |
| FreezerDoor SwingReversibleInterior HeightInterior WidthInterior DepthShelf TypeShelf QtyAdjustable ShelvesThermostat TypeInterior Light                                                        | RHD<br>Yes<br>25.75" (65 cm)<br>19.0" (48 cm)<br>17.25" (44 cm)<br>Chrome<br>3<br>Yes<br>Digital<br>Yes<br>Interior and                                                        |
| FreezerDoor SwingReversibleInterior HeightInterior WidthInterior DepthShelf TypeShelf QtyAdjustable ShelvesThermostat TypeInterior LightFan Type                                                | RHD       Yes       25.75" (65 cm)       19.0" (48 cm)       17.25" (44 cm)       Chrome       3       Yes       Digital       Yes       Interior and Exterior                 |
| FreezerDoor SwingReversibleInterior HeightInterior WidthInterior DepthShelf TypeShelf QtyAdjustable ShelvesThermostat TypeInterior LightFan TypeRefrigerant Type                                | RHD       Yes       25.75" (65 cm)       19.0" (48 cm)       17.25" (44 cm)       Chrome       3       Yes       Digital       Yes       Interior and<br>Exterior       R600a  |
| FreezerDoor SwingReversibleInterior HeightInterior WidthInterior DepthShelf TypeShelf QtyAdjustable ShelvesThermostat TypeInterior LightFan TypeRefrigerant TypeRefrigerant Amount              | RHD     Yes     25.75" (65 cm)     19.0" (48 cm)     17.25" (44 cm)     Chrome     3     Yes     Digital     Yes     Interior and Exterior     R600a     1.24 oz.              |
| FreezerDoor SwingReversibleInterior HeightInterior WidthInterior DepthShelf TypeShelf QtyAdjustable ShelvesThermostat TypeInterior LightFan TypeRefrigerant TypeRefrigerant AmountHigh Side PSI | RHD     Yes     25.75" (65 cm)     19.0" (48 cm)     17.25" (44 cm)     Chrome     3     Yes     Digital     Yes     Interior and<br>Exterior     R600a     1.24 oz.     270.0 |