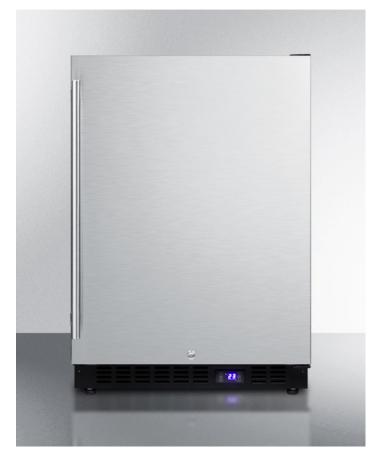

#### 34" x 23.63" x 23.5" (H x W x D)

Frost-free built-in undercounter all-freezer for residential or commercial use, with digital thermostat, stainless steel exterior, and lock

#### **Highlights:**

True frost-free operation saves you maintenance by preventing icy buildup

Flexible design allows built-in or freestanding use in 24" wide spaces

Stainless steel cabinet and door offers true luxury under the counter

### **Product Features:**

| Frost-free operation            | No-frost convenience eliminates the need to manually defrost the unit                                    |
|---------------------------------|----------------------------------------------------------------------------------------------------------|
| Built-in capable                | Make the best use of space by installing your freezer under the counter and flush with other cabinets    |
| Stainless steel wrapped cabinet | Durable construction with a professional look                                                            |
| Reversible stainless steel door | User-reversible door swing for added flexibility                                                         |
| Professional handle             | Attractive chrome handle adds a touch of modern style                                                    |
| Digital thermostat              | Electronic controls offer easy and intuitive temperature management                                      |
| Recessed LED light              | Elegant and efficient interior lighting automatically illuminates when the door is opened                |
| Reversible door                 | User-reversible door swing for added flexibility                                                         |
| Adjustable shelves              | Rearrange your freezer space to accommodate all shapes and sizes or remove shelves for a simple clean-up |