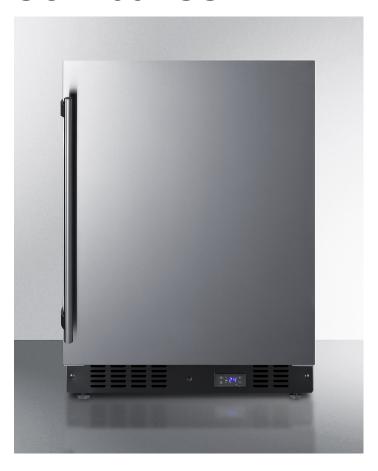

# SCFF53BSS

34" x 23.63" x 23.5" (H x W x D)

Frost-free built-in undercounter all-freezer for residential or commercial use, with digital thermostat, stainless steel door, lock, and black cabinet

#### **Product Features:**

| Undercounter Freezer   | 24" wide frost-free freezer for built-in or freestanding installation                                    |
|------------------------|----------------------------------------------------------------------------------------------------------|
| Frost-free operation   | No-frost convenience eliminates the need to manually defrost the unit                                    |
| Built-in capable       | Make the best use of space by installing your freezer under the counter and flush with other cabinets    |
| Stainless steel door   | Durable construction with a professional look                                                            |
| Digital thermostat     | Electronic controls offer easy and intuitive temperature management                                      |
| Recessed LED light     | Elegant and efficient interior lighting automatically illuminates when the door is opened                |
| Reversible door        | User-reversible door swing for added flexibility                                                         |
| Adjustable shelves     | Rearrange your freezer space to accommodate all shapes and sizes or remove shelves for a simple clean-up |
| Factory installed lock | Keyed lock for a secure interior                                                                         |