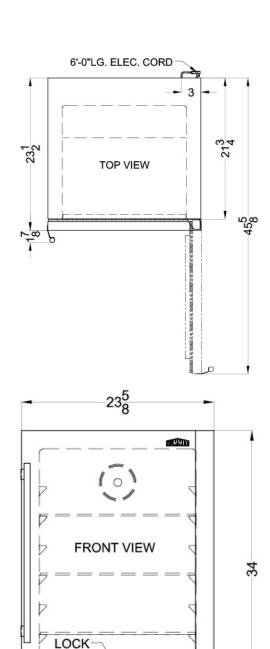

### **SCFF53BSS Specifications:**

| Overview                                                                                                                                                                                     |                                                                                                                       |
|----------------------------------------------------------------------------------------------------------------------------------------------------------------------------------------------|-----------------------------------------------------------------------------------------------------------------------|
| Height of Cabinet                                                                                                                                                                            | 34.0" (86 cm)                                                                                                         |
| Width                                                                                                                                                                                        | 23.63" (60 cm)                                                                                                        |
| Depth                                                                                                                                                                                        | 23.5" (60 cm)                                                                                                         |
| Depth with Handle                                                                                                                                                                            | 25.35" (64 cm)                                                                                                        |
| Depth with door at 90°                                                                                                                                                                       | 45.63" (116 cm)                                                                                                       |
| Capacity                                                                                                                                                                                     | 4.7 cu.ft. (133 L)                                                                                                    |
| Defrost Type                                                                                                                                                                                 | Frost-Free                                                                                                            |
| Door                                                                                                                                                                                         | Stainless Steel                                                                                                       |
| Cabinet                                                                                                                                                                                      | Black                                                                                                                 |
| US Electrical Safety                                                                                                                                                                         | ETL                                                                                                                   |
| Canadian Electrical<br>Safety                                                                                                                                                                | ETL-C                                                                                                                 |
| Sanitation                                                                                                                                                                                   | ETL-S                                                                                                                 |
| Energy Usage/Year                                                                                                                                                                            | 390.0kWh/year                                                                                                         |
| Amps                                                                                                                                                                                         | 0.9                                                                                                                   |
| Voltage/Frequency                                                                                                                                                                            | 115 V AC/60 Hz                                                                                                        |
| Weight                                                                                                                                                                                       | 88.0 lbs. (40 kg)                                                                                                     |
| Parts & Labor Warranty                                                                                                                                                                       | 1 Year                                                                                                                |
| Compressor Warranty                                                                                                                                                                          | 5 Years                                                                                                               |
| UPC                                                                                                                                                                                          | 761101047577                                                                                                          |
| Freezer                                                                                                                                                                                      |                                                                                                                       |
| Door Swing                                                                                                                                                                                   | RHD                                                                                                                   |
|                                                                                                                                                                                              |                                                                                                                       |
| Reversible                                                                                                                                                                                   | Yes                                                                                                                   |
| Reversible Interior Height                                                                                                                                                                   | Yes<br>25.75" (65 cm)                                                                                                 |
|                                                                                                                                                                                              |                                                                                                                       |
| Interior Height                                                                                                                                                                              | 25.75" (65 cm)                                                                                                        |
| Interior Height Interior Width                                                                                                                                                               | 25.75" (65 cm)<br>19.0" (48 cm)                                                                                       |
| Interior Height Interior Width Interior Depth                                                                                                                                                | 25.75" (65 cm)<br>19.0" (48 cm)<br>17.25" (44 cm)                                                                     |
| Interior Height Interior Width Interior Depth Shelf Type                                                                                                                                     | 25.75" (65 cm)<br>19.0" (48 cm)<br>17.25" (44 cm)<br>Chrome                                                           |
| Interior Height Interior Width Interior Depth Shelf Type Shelf Qty                                                                                                                           | 25.75" (65 cm)<br>19.0" (48 cm)<br>17.25" (44 cm)<br>Chrome                                                           |
| Interior Height Interior Width Interior Depth Shelf Type Shelf Qty Adjustable Shelves                                                                                                        | 25.75" (65 cm)<br>19.0" (48 cm)<br>17.25" (44 cm)<br>Chrome<br>3<br>Yes                                               |
| Interior Height Interior Width Interior Depth Shelf Type Shelf Qty Adjustable Shelves Thermostat Type                                                                                        | 25.75" (65 cm) 19.0" (48 cm) 17.25" (44 cm) Chrome 3 Yes Digital                                                      |
| Interior Height Interior Width Interior Depth Shelf Type Shelf Qty Adjustable Shelves Thermostat Type Interior Light                                                                         | 25.75" (65 cm) 19.0" (48 cm) 17.25" (44 cm) Chrome 3 Yes Digital Yes Interior and                                     |
| Interior Height Interior Width Interior Depth Shelf Type Shelf Qty Adjustable Shelves Thermostat Type Interior Light Fan Type                                                                | 25.75" (65 cm) 19.0" (48 cm) 17.25" (44 cm) Chrome 3 Yes Digital Yes Interior and Exterior                            |
| Interior Height Interior Width Interior Depth Shelf Type Shelf Qty Adjustable Shelves Thermostat Type Interior Light Fan Type Refrigerant Type                                               | 25.75" (65 cm) 19.0" (48 cm) 17.25" (44 cm) Chrome 3 Yes Digital Yes Interior and Exterior R600a                      |
| Interior Height Interior Width Interior Depth Shelf Type Shelf Qty Adjustable Shelves Thermostat Type Interior Light Fan Type Refrigerant Type Refrigerant Amount                            | 25.75" (65 cm) 19.0" (48 cm) 17.25" (44 cm) Chrome 3 Yes Digital Yes Interior and Exterior R600a 1.24 oz.             |
| Interior Height Interior Width Interior Depth Shelf Type Shelf Qty Adjustable Shelves Thermostat Type Interior Light Fan Type Refrigerant Type Refrigerant Amount High Side PSI              | 25.75" (65 cm) 19.0" (48 cm) 17.25" (44 cm) Chrome 3 Yes Digital Yes Interior and Exterior R600a 1.24 oz. 270.0       |
| Interior Height Interior Width Interior Depth Shelf Type Shelf Qty Adjustable Shelves Thermostat Type Interior Light Fan Type Refrigerant Type Refrigerant Amount High Side PSI Low Side PSI | 25.75" (65 cm) 19.0" (48 cm) 17.25" (44 cm) Chrome 3 Yes Digital Yes Interior and Exterior R600a 1.24 oz. 270.0 105.0 |

ELEC. CORD