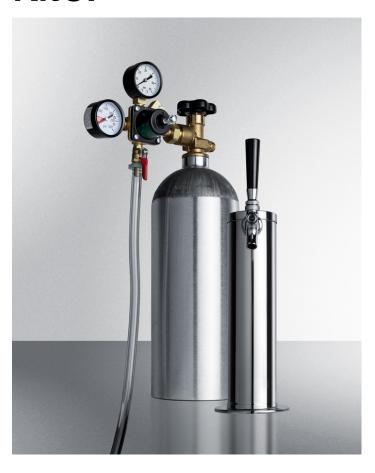

## **KitCF**

12" x 3" x 3" (H x W x D)

Tapping equipment with nitrogen tank to serve cold brew "flat" iced coffee from most beer dispensers

## **Highlights:**

Designed to convert virtually any Summit kegerator into a cold brew coffee dispenser

NSF-18 listed tapping equipment meets strict commercial sanitation standards

Nitrogen tank included

## **Product Features:**

| Commercially approved        | Tap kit meets NSF-18 commercial standards                                          |  |
|------------------------------|------------------------------------------------------------------------------------|--|
| Includes all accessories     | Kit includes everything you need to serve cold brew coffee from a cornelius keg    |  |
| Versatile application        | Works with virtually any kegerator                                                 |  |
| Nitrogen tank                | N2 tank included for proper coffee service                                         |  |
| Stainless steel construction | Tap kit is constructed from stainless steel for durability and improved sanitation |  |