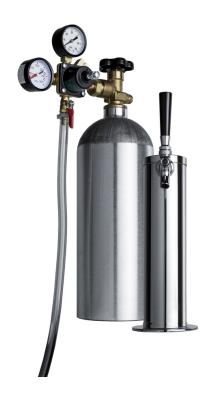

## **KitCF**

12" x 3" x 3" (H x W x D)

Tapping equipment with nitrogen tank to serve cold brew "flat" iced coffee from most beer dispensers

## **Highlights:**

Designed to convert virtually any Summit kegerator into a cold brew coffee dispenser

NSF-18 listed tapping equipment meets strict commercial sanitation standards

Nitrogen tank included

## **Product Features:**

| Commercially approved        | Tap kit meets NSF-18 commercial standards                                          |  |
|------------------------------|------------------------------------------------------------------------------------|--|
| Includes all accessories     | Kit includes everything you need to serve cold brew coffee from a cornelius keg    |  |
| Versatile application        | Works with virtually any kegerator                                                 |  |
| Nitrogen tank                | N2 tank included for proper coffee service                                         |  |
| Stainless steel construction | Tap kit is constructed from stainless steel for durability and improved sanitation |  |