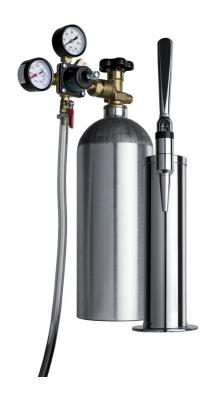

## **KitNCF**

12" x 3" x 3" (H x W x D)

Tapping equipment with nitrogen tank to serve nitro coffee from most beer dispensers

## **Highlights:**

Designed to convert virtually any Summit kegerator into a nitro coffee dispenser

NSF-18 listed tapping equipment meets strict commercial sanitation standards

Complete stainless steel stout style tapping equipment

## **Product Features:**

| Commercially approved    | Tap kit meets NSF-18 commercial standards                                   |
|--------------------------|-----------------------------------------------------------------------------|
| Includes all accessories | Kit includes everything you need to serve nitro coffee from a cornelius keg |
| Versatile application    | Works with virtually any kegerator                                          |
| Nitrogen tank            | N2 tank included for proper coffee service                                  |
| Stout style tap kit      | Draft tower is ideal for pouring smooth, creamy nitro coffee                |