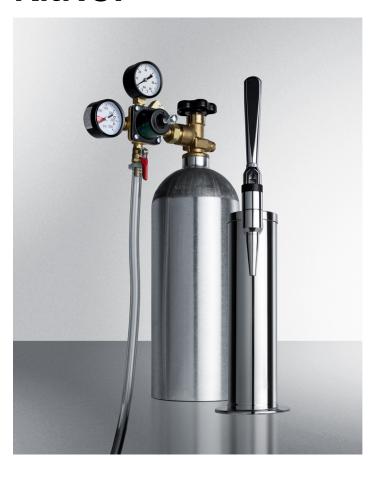

## **KitNCF**

12" x 3" x 3" (H x W x D)

Tapping equipment with nitrogen tank to serve nitro coffee from most beer dispensers

## **Highlights:**

Designed to convert virtually any Summit kegerator into a nitro coffee dispenser

NSF-18 listed tapping equipment meets strict commercial sanitation standards

Complete stainless steel stout style tapping equipment

## **Product Features:**

| Commercially approved    | Tap kit meets NSF-18 commercial standards                                   |
|--------------------------|-----------------------------------------------------------------------------|
| Includes all accessories | Kit includes everything you need to serve nitro coffee from a cornelius keg |
| Versatile application    | Works with virtually any kegerator                                          |
| Nitrogen tank            | N2 tank included for proper coffee service                                  |
| Stout style tap kit      | Draft tower is ideal for pouring smooth, creamy nitro coffee                |