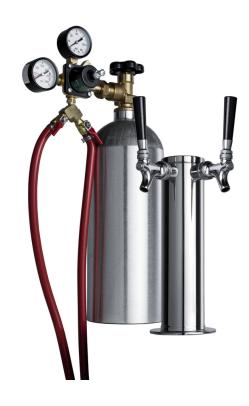

## **KitCFTWIN**

12" x 3" x 3" (H x W x D)

Dual tap system with nitrogen tank to serve cold brew "flat" iced coffee from most beer dispensers

## **Highlights:**

Designed to convert virtually any Summit kegerator into a cold brew coffee dispenser

Dual faucets allow you to serve two types of cold brew for more variety

NSF-18 listed tapping equipment meets strict commercial sanitation standards

## **Product Features:**

| Commercially approved        | Tap kit meets NSF-18 commercial standards                                          |
|------------------------------|------------------------------------------------------------------------------------|
| Includes all accessories     | Kit includes everything you need to serve cold brew coffee from two cornelius kegs |
| Versatile application        | Works with virtually any kegerator                                                 |
| Nitrogen tank                | N2 tank included for proper coffee service                                         |
| Stainless steel construction | Tap kit is constructed from stainless steel for durability and improved sanitation |