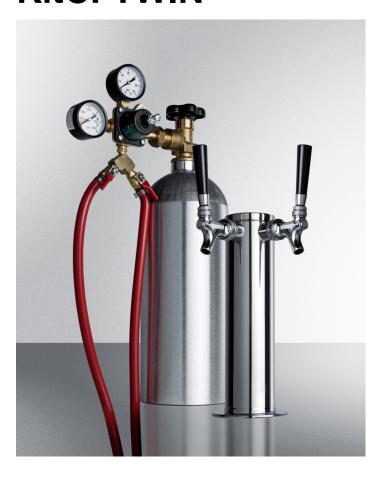

## **KitCFTWIN**

12" x 3" x 3" (H x W x D)

Dual tap system with nitrogen tank to serve cold brew "flat" iced coffee from most beer dispensers

## **Highlights:**

Designed to convert virtually any Summit kegerator into a cold brew coffee dispenser

Dual faucets allow you to serve two types of cold brew for more variety

NSF-18 listed tapping equipment meets strict commercial sanitation standards

## **Product Features:**

| Commercially approved        | Tap kit meets NSF-18 commercial standards                                          |
|------------------------------|------------------------------------------------------------------------------------|
| Includes all accessories     | Kit includes everything you need to serve cold brew coffee from two cornelius kegs |
| Versatile application        | Works with virtually any kegerator                                                 |
| Nitrogen tank                | N2 tank included for proper coffee service                                         |
| Stainless steel construction | Tap kit is constructed from stainless steel for durability and improved sanitation |