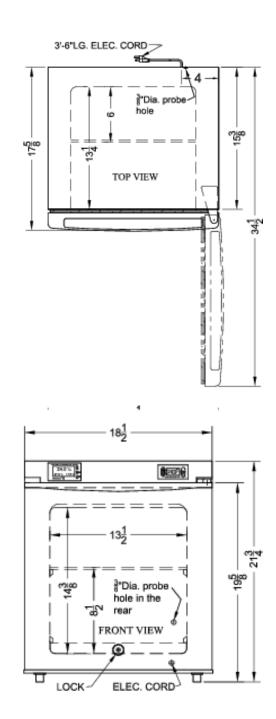

SUMMIT APPLIANCE DIVISION, FELIX STORCH, INC. | ISO 9001:2015 Certified 770 Garrison Avenue Bronx, NY 10474 USA TEL 718-893-3900 FAX 844-478-8799

21.75" x 18.5" x 17.63" (H x W x D)

Compact medical/scientific all-freezer with digital thermostat, NIST calibrated thermometer/alarm, and front lock

## **FS24LMED2 Specifications:**

| Overview                                                                                                                                                                                                                                      |                                                                                                                                                      |
|-----------------------------------------------------------------------------------------------------------------------------------------------------------------------------------------------------------------------------------------------|------------------------------------------------------------------------------------------------------------------------------------------------------|
| Height of Cabinet                                                                                                                                                                                                                             | 21.75" (55 cm)                                                                                                                                       |
| Width                                                                                                                                                                                                                                         | 18.5" (47 cm)                                                                                                                                        |
| Depth                                                                                                                                                                                                                                         | 17.63" (45 cm)                                                                                                                                       |
| Depth with door at 90°                                                                                                                                                                                                                        | 34.5" (88 cm)                                                                                                                                        |
| Capacity                                                                                                                                                                                                                                      | 1.4 cu.ft. (40 L)                                                                                                                                    |
| Defrost Type                                                                                                                                                                                                                                  | Manual                                                                                                                                               |
| Door                                                                                                                                                                                                                                          | White                                                                                                                                                |
| Cabinet                                                                                                                                                                                                                                       | White                                                                                                                                                |
| US Electrical Safety                                                                                                                                                                                                                          | ETL                                                                                                                                                  |
| Canadian Electrical<br>Safety                                                                                                                                                                                                                 | ETL-C                                                                                                                                                |
| Amps                                                                                                                                                                                                                                          | 1.0                                                                                                                                                  |
| Weight                                                                                                                                                                                                                                        | 40.0 lbs. (18 kg)                                                                                                                                    |
| Parts & Labor Warranty                                                                                                                                                                                                                        | 2 Years                                                                                                                                              |
| Compressor Warranty                                                                                                                                                                                                                           | 5 Years                                                                                                                                              |
| UPC                                                                                                                                                                                                                                           | 761101056449                                                                                                                                         |
| Freezer                                                                                                                                                                                                                                       |                                                                                                                                                      |
| Door Swing                                                                                                                                                                                                                                    | RHD                                                                                                                                                  |
|                                                                                                                                                                                                                                               |                                                                                                                                                      |
| Reversible                                                                                                                                                                                                                                    | Factory Reversible                                                                                                                                   |
| Reversible<br>Interior Height                                                                                                                                                                                                                 | Factory Reversible<br>14.38" (37 cm)                                                                                                                 |
|                                                                                                                                                                                                                                               |                                                                                                                                                      |
| Interior Height                                                                                                                                                                                                                               | 14.38" (37 cm)                                                                                                                                       |
| Interior Height<br>Interior Width                                                                                                                                                                                                             | 14.38" (37 cm)<br>13.5" (34 cm)                                                                                                                      |
| Interior Height<br>Interior Width<br>Interior Depth                                                                                                                                                                                           | 14.38" (37 cm)<br>13.5" (34 cm)<br>13.25" (34 cm)                                                                                                    |
| Interior Height<br>Interior Width<br>Interior Depth<br>Shelf Type                                                                                                                                                                             | 14.38" (37 cm)<br>13.5" (34 cm)<br>13.25" (34 cm)<br>Wire                                                                                            |
| Interior Height<br>Interior Width<br>Interior Depth<br>Shelf Type<br>Shelf Qty                                                                                                                                                                | 14.38" (37 cm)<br>13.5" (34 cm)<br>13.25" (34 cm)<br>Wire<br>1                                                                                       |
| Interior Height<br>Interior Width<br>Interior Depth<br>Shelf Type<br>Shelf Qty<br>Thermostat Type                                                                                                                                             | 14.38" (37 cm)<br>13.5" (34 cm)<br>13.25" (34 cm)<br>Wire<br>1<br>Digital                                                                            |
| Interior Height<br>Interior Width<br>Interior Depth<br>Shelf Type<br>Shelf Qty<br>Thermostat Type<br>Refrigerant Type                                                                                                                         | 14.38" (37 cm)<br>13.5" (34 cm)<br>13.25" (34 cm)<br>Wire<br>1<br>Digital<br>R600a                                                                   |
| Interior Height<br>Interior Width<br>Interior Depth<br>Shelf Type<br>Shelf Qty<br>Thermostat Type<br>Refrigerant Type<br>Refrigerant Amount                                                                                                   | 14.38" (37 cm)<br>13.5" (34 cm)<br>13.25" (34 cm)<br>Wire<br>1<br>Digital<br>R600a<br>0.8 oz.                                                        |
| Interior Height<br>Interior Width<br>Interior Depth<br>Shelf Type<br>Shelf Qty<br>Thermostat Type<br>Refrigerant Type<br>Refrigerant Amount<br>High Side PSI                                                                                  | 14.38" (37 cm)<br>13.5" (34 cm)<br>13.25" (34 cm)<br>Wire<br>1<br>Digital<br>R600a<br>0.8 oz.<br>110.0                                               |
| Interior Height<br>Interior Width<br>Interior Depth<br>Shelf Type<br>Shelf Qty<br>Thermostat Type<br>Refrigerant Type<br>Refrigerant Amount<br>High Side PSI<br>Low Side PSI                                                                  | 14.38" (37 cm)<br>13.5" (34 cm)<br>13.25" (34 cm)<br>Wire<br>1<br>Digital<br>R600a<br>0.8 oz.<br>110.0<br>70.0                                       |
| Interior Height<br>Interior Width<br>Interior Depth<br>Shelf Type<br>Shelf Qty<br>Thermostat Type<br>Refrigerant Type<br>Refrigerant Amount<br>High Side PSI<br>Low Side PSI<br>Level Legs                                                    | 14.38" (37 cm)<br>13.5" (34 cm)<br>13.25" (34 cm)<br>Wire<br>1<br>Digital<br>R600a<br>0.8 oz.<br>110.0<br>70.0<br>2                                  |
| Interior Height<br>Interior Width<br>Interior Depth<br>Shelf Type<br>Shelf Qty<br>Thermostat Type<br>Refrigerant Type<br>Refrigerant Amount<br>High Side PSI<br>Low Side PSI<br>Level Legs<br>Compressor Step Height                          | 14.38" (37 cm)<br>13.5" (34 cm)<br>13.25" (34 cm)<br>Wire<br>1<br>Digital<br>R600a<br>0.8 oz.<br>110.0<br>70.0<br>2<br>8.5" (22 cm)                  |
| Interior Height<br>Interior Width<br>Interior Depth<br>Shelf Type<br>Shelf Qty<br>Thermostat Type<br>Refrigerant Type<br>Refrigerant Amount<br>High Side PSI<br>Low Side PSI<br>Level Legs<br>Compressor Step Height<br>Compressor Step Width | 14.38" (37 cm)<br>13.5" (34 cm)<br>13.25" (34 cm)<br>Wire<br>1<br>Digital<br>R600a<br>0.8 oz.<br>110.0<br>70.0<br>2<br>8.5" (22 cm)<br>13.5" (34 cm) |