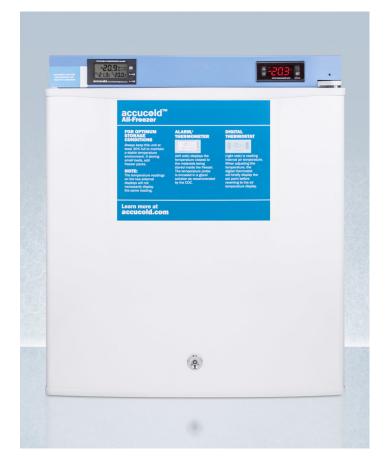

# accucold

# FS24LMED2

#### Reliable temperature stability Designed and engineered to store vaccines and other sensitive materials under stable temperature conditions Digital thermostat Electronic controls for more precise temperature management, with temperature readout and controls externally located for added convenience High/low temperature alarm Audible alarm sounds if the interior temperature rises or falls out of set range NIST calibrated temperature display Alarm includes continuous NIST calibrated display of the current interior and high/low temperature, and can be switched from Celsius to Fahrenheit at the touch of a button Thermometer probe is encased in a glycol-filled bottle to maintain temperature readings Buffered temperature probe closest to stored contents, as recommended by the CDC and VFC's guidelines Factory installed lock Keyed lock for convenient security, with two keys included Manual defrost Static cooling system for reduced temperature fluctuations Hospital grade cord and plug Secure three-pronged cord for added unit safety 3/8" access port Unit comes with a factory installed probe hole for users to connect their own monitoring equipment

### **Highlights:**

Specially designed and featured to meet the CDC and VFC's guidelines for safe vaccine storage

User-friendly front control panel keeps the thermostat and alarm in reach without having to open the door