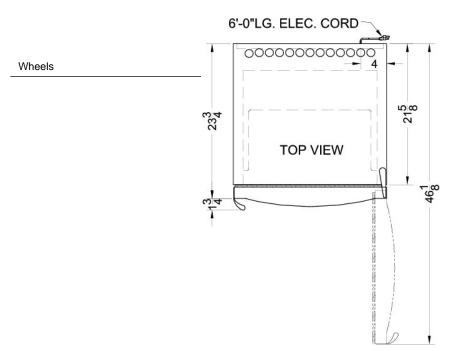

### **CP171W Specifications:**

| Overview                                                                                                                                                                                                                                                                            |                                                                                                                                 |
|-------------------------------------------------------------------------------------------------------------------------------------------------------------------------------------------------------------------------------------------------------------------------------------|---------------------------------------------------------------------------------------------------------------------------------|
| Height of Cabinet                                                                                                                                                                                                                                                                   | 79.0" (201 cm)                                                                                                                  |
| Width                                                                                                                                                                                                                                                                               | 23.63" (60 cm)                                                                                                                  |
| Depth                                                                                                                                                                                                                                                                               | 23.75" (60 cm)                                                                                                                  |
| Depth with Handle                                                                                                                                                                                                                                                                   | 25.5" (65 cm)                                                                                                                   |
| Depth with door at 90°                                                                                                                                                                                                                                                              | 46.13" (117 cm)                                                                                                                 |
| Capacity                                                                                                                                                                                                                                                                            | 10.6 cu.ft. (300<br>L)                                                                                                          |
| Defrost Type                                                                                                                                                                                                                                                                        | Cycle                                                                                                                           |
| Door                                                                                                                                                                                                                                                                                | White                                                                                                                           |
| Cabinet                                                                                                                                                                                                                                                                             | White                                                                                                                           |
| US Electrical Safety                                                                                                                                                                                                                                                                | ETL                                                                                                                             |
| Energy Usage/Year                                                                                                                                                                                                                                                                   | 511.0kWh/year                                                                                                                   |
| Voltage/Frequency                                                                                                                                                                                                                                                                   | 115 V AC/60 Hz                                                                                                                  |
| Weight                                                                                                                                                                                                                                                                              | 190.0 lbs. (86 kg)                                                                                                              |
| Parts & Labor Warranty                                                                                                                                                                                                                                                              | 1 Year                                                                                                                          |
| Compressor Warranty                                                                                                                                                                                                                                                                 | 5 Years                                                                                                                         |
| UPC                                                                                                                                                                                                                                                                                 | 761101013084                                                                                                                    |
| Refrigerator-Freezer                                                                                                                                                                                                                                                                |                                                                                                                                 |
|                                                                                                                                                                                                                                                                                     |                                                                                                                                 |
| Door Swing                                                                                                                                                                                                                                                                          | RHD                                                                                                                             |
| Door Swing Reversible                                                                                                                                                                                                                                                               | RHD<br>Yes                                                                                                                      |
|                                                                                                                                                                                                                                                                                     |                                                                                                                                 |
| Reversible                                                                                                                                                                                                                                                                          | Yes                                                                                                                             |
| Reversible Adjustable Shelves                                                                                                                                                                                                                                                       | Yes<br>Yes                                                                                                                      |
| Reversible Adjustable Shelves Drawer Qty                                                                                                                                                                                                                                            | Yes<br>Yes<br>3                                                                                                                 |
| Reversible Adjustable Shelves Drawer Qty Crisper Qty                                                                                                                                                                                                                                | Yes Yes 3 2                                                                                                                     |
| Reversible Adjustable Shelves Drawer Qty Crisper Qty Crisper Finish                                                                                                                                                                                                                 | Yes Yes 3 Transparent                                                                                                           |
| Reversible Adjustable Shelves Drawer Qty Crisper Qty Crisper Finish Interior Light Refrigerator - Interior                                                                                                                                                                          | Yes Yes 3 2 Transparent Yes                                                                                                     |
| Reversible Adjustable Shelves Drawer Qty Crisper Qty Crisper Finish Interior Light Refrigerator - Interior Height Refrigerator - Interior                                                                                                                                           | Yes Yes 3 2 Transparent Yes 35.25" (90 cm)                                                                                      |
| Reversible Adjustable Shelves Drawer Qty Crisper Qty Crisper Finish Interior Light Refrigerator - Interior Height Refrigerator - Interior Width Refrigerator - Interior                                                                                                             | Yes Yes 3 2 Transparent Yes 35.25" (90 cm) 19.75" (50 cm)                                                                       |
| Reversible  Adjustable Shelves  Drawer Qty  Crisper Qty  Crisper Finish  Interior Light  Refrigerator - Interior Height  Refrigerator - Interior Width  Refrigerator - Interior Depth                                                                                               | Yes Yes 3 2 Transparent Yes 35.25" (90 cm) 19.75" (50 cm) 18.5" (47 cm)                                                         |
| Reversible Adjustable Shelves Drawer Qty Crisper Qty Crisper Finish Interior Light Refrigerator - Interior Height Refrigerator - Interior Width Refrigerator - Interior Depth Refrigerator - Shelf Type                                                                             | Yes Yes 3 2 Transparent Yes 35.25" (90 cm) 19.75" (50 cm) 18.5" (47 cm) Glass                                                   |
| Reversible  Adjustable Shelves  Drawer Qty  Crisper Qty  Crisper Finish  Interior Light  Refrigerator - Interior Height  Refrigerator - Interior Width  Refrigerator - Interior Depth  Refrigerator - Shelf Type  Refrigerator - Shelf Qty                                          | Yes Yes 3 2 Transparent Yes 35.25" (90 cm) 19.75" (50 cm) 18.5" (47 cm) Glass 4                                                 |
| Reversible Adjustable Shelves Drawer Qty Crisper Qty Crisper Finish Interior Light Refrigerator - Interior Height Refrigerator - Interior Width Refrigerator - Interior Depth Refrigerator - Shelf Type Refrigerator - Shelf Qty Freezer - Interior Height                          | Yes Yes Yes 3 2 Transparent Yes 35.25" (90 cm) 19.75" (50 cm) 18.5" (47 cm) Glass 4 25.38" (64 cm)                              |
| Reversible Adjustable Shelves Drawer Qty Crisper Qty Crisper Finish Interior Light Refrigerator - Interior Height Refrigerator - Interior Width Refrigerator - Interior Depth Refrigerator - Shelf Type Refrigerator - Shelf Qty Freezer - Interior Height Freezer - Interior Width | Yes Yes Yes 3 2 Transparent Yes 35.25" (90 cm) 19.75" (50 cm) 18.5" (47 cm) Glass 4 25.38" (64 cm) 17.13" (44 cm)               |
| Reversible Adjustable Shelves Drawer Qty Crisper Qty Crisper Finish Interior Light Refrigerator - Interior Height Refrigerator - Interior Width Refrigerator - Interior Depth Refrigerator - Shelf Type Refrigerator - Shelf Qty Freezer - Interior Height Freezer - Interior Depth | Yes Yes Yes 3 2 Transparent Yes 35.25" (90 cm) 19.75" (50 cm) 18.5" (47 cm) Glass 4 25.38" (64 cm) 17.13" (44 cm) 15.5" (39 cm) |