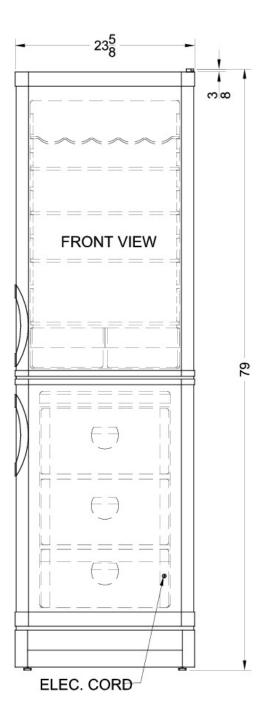

### **CP171W Specifications:**

| Overview                                                                                                                                                                                                                                                                            |                                                                                                                                 |
|-------------------------------------------------------------------------------------------------------------------------------------------------------------------------------------------------------------------------------------------------------------------------------------|---------------------------------------------------------------------------------------------------------------------------------|
| Height of Cabinet                                                                                                                                                                                                                                                                   | 79.0" (201 cm)                                                                                                                  |
| Width                                                                                                                                                                                                                                                                               | 23.63" (60 cm)                                                                                                                  |
| Depth                                                                                                                                                                                                                                                                               | 23.75" (60 cm)                                                                                                                  |
| Depth with Handle                                                                                                                                                                                                                                                                   | 25.5" (65 cm)                                                                                                                   |
| Depth with door at 90°                                                                                                                                                                                                                                                              | 46.13" (117 cm)                                                                                                                 |
| Capacity                                                                                                                                                                                                                                                                            | 10.6 cu.ft. (300<br>L)                                                                                                          |
| Defrost Type                                                                                                                                                                                                                                                                        | Cycle                                                                                                                           |
| Door                                                                                                                                                                                                                                                                                | White                                                                                                                           |
| Cabinet                                                                                                                                                                                                                                                                             | White                                                                                                                           |
| US Electrical Safety                                                                                                                                                                                                                                                                | ETL                                                                                                                             |
| Energy Usage/Year                                                                                                                                                                                                                                                                   | 511.0kWh/year                                                                                                                   |
| Voltage/Frequency                                                                                                                                                                                                                                                                   | 115 V AC/60 Hz                                                                                                                  |
| Weight                                                                                                                                                                                                                                                                              | 190.0 lbs. (86 kg)                                                                                                              |
| Parts & Labor Warranty                                                                                                                                                                                                                                                              | 1 Year                                                                                                                          |
| Compressor Warranty                                                                                                                                                                                                                                                                 | 5 Years                                                                                                                         |
| UPC                                                                                                                                                                                                                                                                                 | 761101013084                                                                                                                    |
| Refrigerator-Freezer                                                                                                                                                                                                                                                                |                                                                                                                                 |
|                                                                                                                                                                                                                                                                                     |                                                                                                                                 |
| Door Swing                                                                                                                                                                                                                                                                          | RHD                                                                                                                             |
| Door Swing Reversible                                                                                                                                                                                                                                                               | RHD<br>Yes                                                                                                                      |
|                                                                                                                                                                                                                                                                                     |                                                                                                                                 |
| Reversible                                                                                                                                                                                                                                                                          | Yes                                                                                                                             |
| Reversible Adjustable Shelves                                                                                                                                                                                                                                                       | Yes<br>Yes                                                                                                                      |
| Reversible Adjustable Shelves Drawer Qty                                                                                                                                                                                                                                            | Yes<br>Yes<br>3                                                                                                                 |
| Reversible Adjustable Shelves Drawer Qty Crisper Qty                                                                                                                                                                                                                                | Yes Yes 3 2                                                                                                                     |
| Reversible Adjustable Shelves Drawer Qty Crisper Qty Crisper Finish                                                                                                                                                                                                                 | Yes Yes 3 Transparent                                                                                                           |
| Reversible Adjustable Shelves Drawer Qty Crisper Qty Crisper Finish Interior Light Refrigerator - Interior                                                                                                                                                                          | Yes Yes 3 2 Transparent Yes                                                                                                     |
| Reversible Adjustable Shelves Drawer Qty Crisper Qty Crisper Finish Interior Light Refrigerator - Interior Height Refrigerator - Interior                                                                                                                                           | Yes Yes 3 2 Transparent Yes 35.25" (90 cm)                                                                                      |
| Reversible Adjustable Shelves Drawer Qty Crisper Qty Crisper Finish Interior Light Refrigerator - Interior Height Refrigerator - Interior Width Refrigerator - Interior                                                                                                             | Yes Yes 3 2 Transparent Yes 35.25" (90 cm) 19.75" (50 cm)                                                                       |
| Reversible  Adjustable Shelves  Drawer Qty  Crisper Qty  Crisper Finish  Interior Light  Refrigerator - Interior Height  Refrigerator - Interior Width  Refrigerator - Interior Depth                                                                                               | Yes Yes 3 2 Transparent Yes 35.25" (90 cm) 19.75" (50 cm) 18.5" (47 cm)                                                         |
| Reversible Adjustable Shelves Drawer Qty Crisper Qty Crisper Finish Interior Light Refrigerator - Interior Height Refrigerator - Interior Width Refrigerator - Interior Depth Refrigerator - Shelf Type                                                                             | Yes Yes 3 2 Transparent Yes 35.25" (90 cm) 19.75" (50 cm) 18.5" (47 cm) Glass                                                   |
| Reversible  Adjustable Shelves  Drawer Qty  Crisper Qty  Crisper Finish  Interior Light  Refrigerator - Interior Height  Refrigerator - Interior Width  Refrigerator - Interior Depth  Refrigerator - Shelf Type  Refrigerator - Shelf Qty                                          | Yes Yes 3 2 Transparent Yes 35.25" (90 cm) 19.75" (50 cm) 18.5" (47 cm) Glass 4                                                 |
| Reversible Adjustable Shelves Drawer Qty Crisper Qty Crisper Finish Interior Light Refrigerator - Interior Height Refrigerator - Interior Width Refrigerator - Interior Depth Refrigerator - Shelf Type Refrigerator - Shelf Qty Freezer - Interior Height                          | Yes Yes Yes 3 2 Transparent Yes 35.25" (90 cm) 19.75" (50 cm) 18.5" (47 cm) Glass 4 25.38" (64 cm)                              |
| Reversible Adjustable Shelves Drawer Qty Crisper Qty Crisper Finish Interior Light Refrigerator - Interior Height Refrigerator - Interior Width Refrigerator - Interior Depth Refrigerator - Shelf Type Refrigerator - Shelf Qty Freezer - Interior Height Freezer - Interior Width | Yes Yes Yes 3 2 Transparent Yes 35.25" (90 cm) 19.75" (50 cm) 18.5" (47 cm) Glass 4 25.38" (64 cm) 17.13" (44 cm)               |
| Reversible Adjustable Shelves Drawer Qty Crisper Qty Crisper Finish Interior Light Refrigerator - Interior Height Refrigerator - Interior Width Refrigerator - Interior Depth Refrigerator - Shelf Type Refrigerator - Shelf Qty Freezer - Interior Height Freezer - Interior Depth | Yes Yes Yes 3 2 Transparent Yes 35.25" (90 cm) 19.75" (50 cm) 18.5" (47 cm) Glass 4 25.38" (64 cm) 17.13" (44 cm) 15.5" (39 cm) |