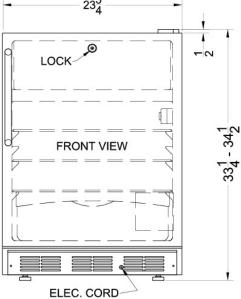

### CT66LWCSS Specifications:

| Overview                                                                                                                                                                               |                                                       |  |
|----------------------------------------------------------------------------------------------------------------------------------------------------------------------------------------|-------------------------------------------------------|--|
| Height of Cabinet                                                                                                                                                                      | 33.25" (84 cm)                                        |  |
| Width                                                                                                                                                                                  | 23.75" (60 cm)                                        |  |
| Depth                                                                                                                                                                                  | 23.5" (60 cm)                                         |  |
| Depth with Handle                                                                                                                                                                      | 25.63" (65 cm)                                        |  |
| Depth with door at 90°                                                                                                                                                                 | 45.63" (116 cm)                                       |  |
| Capacity                                                                                                                                                                               | 5.1 cu.ft. (144 L)                                    |  |
| Defrost Type                                                                                                                                                                           | Cycle                                                 |  |
| Door                                                                                                                                                                                   | Stainless Steel                                       |  |
| Cabinet                                                                                                                                                                                | Stainless Steel                                       |  |
| US Electrical Safety                                                                                                                                                                   | ETL                                                   |  |
| Canadian Electrical Safety                                                                                                                                                             | ETL-C                                                 |  |
| Amps                                                                                                                                                                                   | 1.4                                                   |  |
| Voltage/Frequency                                                                                                                                                                      | 115 V AC/60 Hz                                        |  |
| Weight                                                                                                                                                                                 | 100.0 lbs. (45<br>kg)                                 |  |
| Parts & Labor Warranty                                                                                                                                                                 | 1 Year                                                |  |
| Compressor Warranty                                                                                                                                                                    | 5 Years                                               |  |
| UPC                                                                                                                                                                                    | 761101068923                                          |  |
| Refrigerator-Freezer                                                                                                                                                                   |                                                       |  |
| Door Swing                                                                                                                                                                             | RHD                                                   |  |
| Reversible                                                                                                                                                                             | Factory<br>Reversible                                 |  |
| Adjustable Shelves                                                                                                                                                                     | Yes                                                   |  |
| Crisper Qty                                                                                                                                                                            | 1                                                     |  |
| Crisper Finish                                                                                                                                                                         | Transparent                                           |  |
| Crisper Cover                                                                                                                                                                          | Glass                                                 |  |
| Interior Light                                                                                                                                                                         | Yes                                                   |  |
|                                                                                                                                                                                        |                                                       |  |
| Refrigerator - Interior<br>Height                                                                                                                                                      | 19.5" (50 cm)                                         |  |
|                                                                                                                                                                                        | 19.5" (50 cm)<br>20.5" (52 cm)                        |  |
| Height                                                                                                                                                                                 |                                                       |  |
| Refrigerator - Interior Width Refrigerator - Interior                                                                                                                                  | 20.5" (52 cm)                                         |  |
| Refrigerator - Interior Width Refrigerator - Interior Depth                                                                                                                            | 20.5" (52 cm)<br>17.0" (43 cm)                        |  |
| Height  Refrigerator - Interior Width  Refrigerator - Interior Depth  Refrigerator - Shelf Type                                                                                        | 20.5" (52 cm)<br>17.0" (43 cm)<br>Wire                |  |
| Height  Refrigerator - Interior Width  Refrigerator - Interior Depth  Refrigerator - Shelf Type  Refrigerator - Shelf Qty  Refrigerator - Full Door                                    | 20.5" (52 cm)<br>17.0" (43 cm)<br>Wire                |  |
| Height  Refrigerator - Interior Width  Refrigerator - Interior Depth  Refrigerator - Shelf Type  Refrigerator - Shelf Qty  Refrigerator - Full Door Shelves                            | 20.5" (52 cm)<br>17.0" (43 cm)<br>Wire<br>2           |  |
| Height  Refrigerator - Interior Width  Refrigerator - Interior Depth  Refrigerator - Shelf Type  Refrigerator - Shelf Qty  Refrigerator - Full Door Shelves  Freezer - Interior Height | 20.5" (52 cm) 17.0" (43 cm)  Wire  2  3  5.0" (13 cm) |  |