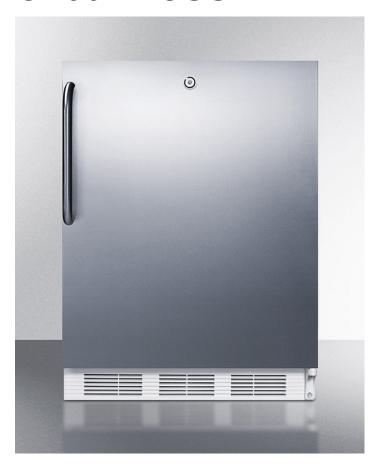

# CT66LWCSS

33.25" x 23.75" x 23.5" (H x W x D)

Built-in undercounter refrigerator-freezer for general purpose use, with dual evaporator cooling, cycle defrost, fully wrapped SS exterior, and lock

### **Highlights:**

Factory-installed lock provides security you can count on

Fully wrapped stainless steel cabinet and door bring true luxury under the counter

Flexible design allows built-in or freestanding use in 24" spaces

#### **Product Features:**

| Fully wrapped stainless steel cabinet and door | Durable construction with modern style                                                                                                                          |
|------------------------------------------------|-----------------------------------------------------------------------------------------------------------------------------------------------------------------|
| Built-in capability                            | Make the best use of space by installing your refrigerator under the counter and flush with other cabinets                                                      |
| Cycle defrost                                  | This system utilizes user-friendly automatic defrost operation in the fresh food section and efficient manual defrost operation in the freezer compartment      |
| Front-mounted lock                             | Keyed lock offers added security                                                                                                                                |
| Thin-line design                               | Our unique 24" wide models offer full capacity in a slim fit                                                                                                    |
| Professional towel bar handle                  | Curved handle in brushed stainless steel offers a sturdy grip with professional elegance                                                                        |
| Dual evaporator                                | Our unique and efficient design separately cools the refrigerator while maintaining a lower temperature in the freezer compartment by utilizing two evaporators |
| Interior light                                 | Automatically illuminates when you open the door                                                                                                                |
| Adjustable thermostat                          | Dial thermostat located inside for easy temperature management                                                                                                  |