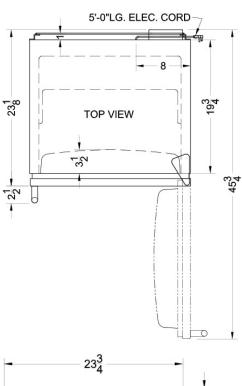

### CT66LWCSS Specifications:

| Overview                                                                                                                                                                               |                                                       |  |
|----------------------------------------------------------------------------------------------------------------------------------------------------------------------------------------|-------------------------------------------------------|--|
| Height of Cabinet                                                                                                                                                                      | 33.25" (84 cm)                                        |  |
| Width                                                                                                                                                                                  | 23.75" (60 cm)                                        |  |
| Depth                                                                                                                                                                                  | 23.5" (60 cm)                                         |  |
| Depth with Handle                                                                                                                                                                      | 25.63" (65 cm)                                        |  |
| Depth with door at 90°                                                                                                                                                                 | 45.63" (116 cm)                                       |  |
| Capacity                                                                                                                                                                               | 5.1 cu.ft. (144 L)                                    |  |
| Defrost Type                                                                                                                                                                           | Cycle                                                 |  |
| Door                                                                                                                                                                                   | Stainless Steel                                       |  |
| Cabinet                                                                                                                                                                                | Stainless Steel                                       |  |
| US Electrical Safety                                                                                                                                                                   | ETL                                                   |  |
| Canadian Electrical Safety                                                                                                                                                             | ETL-C                                                 |  |
| Amps                                                                                                                                                                                   | 1.4                                                   |  |
| Voltage/Frequency                                                                                                                                                                      | 115 V AC/60 Hz                                        |  |
| Weight                                                                                                                                                                                 | 100.0 lbs. (45<br>kg)                                 |  |
| Parts & Labor Warranty                                                                                                                                                                 | 1 Year                                                |  |
| Compressor Warranty                                                                                                                                                                    | 5 Years                                               |  |
| UPC                                                                                                                                                                                    | 761101068923                                          |  |
| Refrigerator-Freezer                                                                                                                                                                   |                                                       |  |
| Door Swing                                                                                                                                                                             | RHD                                                   |  |
| Reversible                                                                                                                                                                             | Factory<br>Reversible                                 |  |
| Adjustable Shelves                                                                                                                                                                     | Yes                                                   |  |
| Crisper Qty                                                                                                                                                                            | 1                                                     |  |
| Crisper Finish                                                                                                                                                                         | Transparent                                           |  |
| Crisper Cover                                                                                                                                                                          | Glass                                                 |  |
| Interior Light                                                                                                                                                                         | Yes                                                   |  |
|                                                                                                                                                                                        |                                                       |  |
| Refrigerator - Interior<br>Height                                                                                                                                                      | 19.5" (50 cm)                                         |  |
|                                                                                                                                                                                        | 19.5" (50 cm)<br>20.5" (52 cm)                        |  |
| Height                                                                                                                                                                                 |                                                       |  |
| Refrigerator - Interior Width Refrigerator - Interior                                                                                                                                  | 20.5" (52 cm)                                         |  |
| Refrigerator - Interior Width Refrigerator - Interior Depth                                                                                                                            | 20.5" (52 cm)<br>17.0" (43 cm)                        |  |
| Height  Refrigerator - Interior Width  Refrigerator - Interior Depth  Refrigerator - Shelf Type                                                                                        | 20.5" (52 cm)<br>17.0" (43 cm)<br>Wire                |  |
| Height  Refrigerator - Interior Width  Refrigerator - Interior Depth  Refrigerator - Shelf Type  Refrigerator - Shelf Qty  Refrigerator - Full Door                                    | 20.5" (52 cm)<br>17.0" (43 cm)<br>Wire                |  |
| Height  Refrigerator - Interior Width  Refrigerator - Interior Depth  Refrigerator - Shelf Type  Refrigerator - Shelf Qty  Refrigerator - Full Door Shelves                            | 20.5" (52 cm)<br>17.0" (43 cm)<br>Wire<br>2           |  |
| Height  Refrigerator - Interior Width  Refrigerator - Interior Depth  Refrigerator - Shelf Type  Refrigerator - Shelf Qty  Refrigerator - Full Door Shelves  Freezer - Interior Height | 20.5" (52 cm) 17.0" (43 cm)  Wire  2  3  5.0" (13 cm) |  |