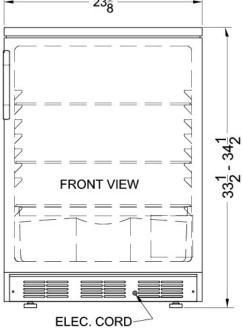

### FF6WBI Specifications:

| OverviewHeight of Cabinet33.5" (85 cm)Width23.63" (60 cm)Depth23.5" (60 cm)Depth with Handle25.13" (64 cm)Depth with door at 90°46.13" (117 cm)Capacity5.5 cu.ft. (156 L)Defrost TypeAutomaticDoorWhiteCabinetWhiteUS Electrical SafetyETL |  |  |  |
|--------------------------------------------------------------------------------------------------------------------------------------------------------------------------------------------------------------------------------------------|--|--|--|
| Width 23.63" (60 cm)  Depth 23.5" (60 cm)  Depth with Handle 25.13" (64 cm)  Depth with door at 90° 46.13" (117 cm)  Capacity 5.5 cu.ft. (156 L)  Defrost Type Automatic  Door White  Cabinet White                                        |  |  |  |
| Depth 23.5" (60 cm)  Depth with Handle 25.13" (64 cm)  Depth with door at 90° 46.13" (117 cm)  Capacity 5.5 cu.ft. (156 L)  Defrost Type Automatic  Door White  Cabinet White                                                              |  |  |  |
| Depth with Handle 25.13" (64 cm)  Depth with door at 90° 46.13" (117 cm)  Capacity 5.5 cu.ft. (156 L)  Defrost Type Automatic  Door White  Cabinet White                                                                                   |  |  |  |
| Depth with door at 90° 46.13" (117 cm)  Capacity 5.5 cu.ft. (156 L)  Defrost Type Automatic  Door White  Cabinet White                                                                                                                     |  |  |  |
| Capacity 5.5 cu.ft. (156 L)  Defrost Type Automatic  Door White  Cabinet White                                                                                                                                                             |  |  |  |
| Defrost Type Automatic Door White Cabinet White                                                                                                                                                                                            |  |  |  |
| Door White Cabinet White                                                                                                                                                                                                                   |  |  |  |
| Cabinet White                                                                                                                                                                                                                              |  |  |  |
|                                                                                                                                                                                                                                            |  |  |  |
| LIC Floatrical Cafety ETI                                                                                                                                                                                                                  |  |  |  |
| US Electrical Salety ETL                                                                                                                                                                                                                   |  |  |  |
| Canadian Electrical ETL-C<br>Safety                                                                                                                                                                                                        |  |  |  |
| Amps 1.4                                                                                                                                                                                                                                   |  |  |  |
| Weight 100.0 lbs. (45 kg)                                                                                                                                                                                                                  |  |  |  |
| Parts & Labor Warranty 1 Year                                                                                                                                                                                                              |  |  |  |
| Compressor Warranty 5 Years                                                                                                                                                                                                                |  |  |  |
| UPC 761101070520                                                                                                                                                                                                                           |  |  |  |
| Refrigerator Features                                                                                                                                                                                                                      |  |  |  |
| Door Swing RHD                                                                                                                                                                                                                             |  |  |  |
| Reversible Yes                                                                                                                                                                                                                             |  |  |  |
| Crisper Qty 1                                                                                                                                                                                                                              |  |  |  |
| Crisper Finish Opaque                                                                                                                                                                                                                      |  |  |  |
| Crisper Cover Wire                                                                                                                                                                                                                         |  |  |  |
| Shelf Type Wire                                                                                                                                                                                                                            |  |  |  |
| Shelf Qty 3                                                                                                                                                                                                                                |  |  |  |
| Full Door Shelf Qty 3                                                                                                                                                                                                                      |  |  |  |
| Adjustable Shelves Yes                                                                                                                                                                                                                     |  |  |  |
| Thermostat Type Dial                                                                                                                                                                                                                       |  |  |  |
| Fan Type Exterior                                                                                                                                                                                                                          |  |  |  |
| Refrigerant Type R600a                                                                                                                                                                                                                     |  |  |  |
| Refrigerant Amount 0.64oz.                                                                                                                                                                                                                 |  |  |  |
| High Side PSI 180.0                                                                                                                                                                                                                        |  |  |  |
| Low Side PSI 80.0                                                                                                                                                                                                                          |  |  |  |
| Level Legs Qty 4                                                                                                                                                                                                                           |  |  |  |
| Interior Light Yes                                                                                                                                                                                                                         |  |  |  |
| Dimensions                                                                                                                                                                                                                                 |  |  |  |
| Interior Height 27.75" (70 cm)                                                                                                                                                                                                             |  |  |  |
| Interior Width 20.0" (51 cm)                                                                                                                                                                                                               |  |  |  |

| Interior Depth         | 17.5" (44 cm) |
|------------------------|---------------|
| Compressor Step Height | 7.0" (18 cm)  |
| Compressor Step Width  | 20.0" (51 cm) |
| Compressor Step Depth  | 6.0" (15 cm)  |