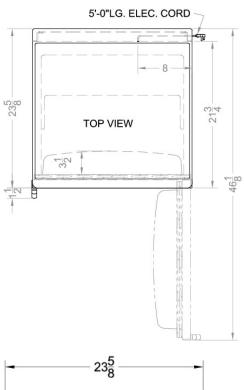

### FF6WBI Specifications:

| OverviewHeight of Cabinet33.5" (85 cm)Width23.63" (60 cm)Depth23.5" (60 cm)Depth with Handle25.13" (64 cm)Depth with door at 90°46.13" (117 cm)Capacity5.5 cu.ft. (156 L)Defrost TypeAutomaticDoorWhiteCabinetWhiteUS Electrical SafetyETL |  |  |  |
|--------------------------------------------------------------------------------------------------------------------------------------------------------------------------------------------------------------------------------------------|--|--|--|
| Width 23.63" (60 cm)  Depth 23.5" (60 cm)  Depth with Handle 25.13" (64 cm)  Depth with door at 90° 46.13" (117 cm)  Capacity 5.5 cu.ft. (156 L)  Defrost Type Automatic  Door White  Cabinet White                                        |  |  |  |
| Depth 23.5" (60 cm)  Depth with Handle 25.13" (64 cm)  Depth with door at 90° 46.13" (117 cm)  Capacity 5.5 cu.ft. (156 L)  Defrost Type Automatic  Door White  Cabinet White                                                              |  |  |  |
| Depth with Handle 25.13" (64 cm)  Depth with door at 90° 46.13" (117 cm)  Capacity 5.5 cu.ft. (156 L)  Defrost Type Automatic  Door White  Cabinet White                                                                                   |  |  |  |
| Depth with door at 90° 46.13" (117 cm)  Capacity 5.5 cu.ft. (156 L)  Defrost Type Automatic  Door White  Cabinet White                                                                                                                     |  |  |  |
| Capacity 5.5 cu.ft. (156 L)  Defrost Type Automatic  Door White  Cabinet White                                                                                                                                                             |  |  |  |
| Defrost Type Automatic Door White Cabinet White                                                                                                                                                                                            |  |  |  |
| Door White Cabinet White                                                                                                                                                                                                                   |  |  |  |
| Cabinet White                                                                                                                                                                                                                              |  |  |  |
|                                                                                                                                                                                                                                            |  |  |  |
| LIC Floatrical Cafety ETI                                                                                                                                                                                                                  |  |  |  |
| US Electrical Salety ETL                                                                                                                                                                                                                   |  |  |  |
| Canadian Electrical ETL-C<br>Safety                                                                                                                                                                                                        |  |  |  |
| Amps 1.4                                                                                                                                                                                                                                   |  |  |  |
| Weight 100.0 lbs. (45 kg)                                                                                                                                                                                                                  |  |  |  |
| Parts & Labor Warranty 1 Year                                                                                                                                                                                                              |  |  |  |
| Compressor Warranty 5 Years                                                                                                                                                                                                                |  |  |  |
| UPC 761101070520                                                                                                                                                                                                                           |  |  |  |
| Refrigerator Features                                                                                                                                                                                                                      |  |  |  |
| Door Swing RHD                                                                                                                                                                                                                             |  |  |  |
| Reversible Yes                                                                                                                                                                                                                             |  |  |  |
| Crisper Qty 1                                                                                                                                                                                                                              |  |  |  |
| Crisper Finish Opaque                                                                                                                                                                                                                      |  |  |  |
| Crisper Cover Wire                                                                                                                                                                                                                         |  |  |  |
| Shelf Type Wire                                                                                                                                                                                                                            |  |  |  |
| Shelf Qty 3                                                                                                                                                                                                                                |  |  |  |
| Full Door Shelf Qty 3                                                                                                                                                                                                                      |  |  |  |
| Adjustable Shelves Yes                                                                                                                                                                                                                     |  |  |  |
| Thermostat Type Dial                                                                                                                                                                                                                       |  |  |  |
| Fan Type Exterior                                                                                                                                                                                                                          |  |  |  |
| Refrigerant Type R600a                                                                                                                                                                                                                     |  |  |  |
| Refrigerant Amount 0.64oz.                                                                                                                                                                                                                 |  |  |  |
| High Side PSI 180.0                                                                                                                                                                                                                        |  |  |  |
| Low Side PSI 80.0                                                                                                                                                                                                                          |  |  |  |
| Level Legs Qty 4                                                                                                                                                                                                                           |  |  |  |
| Interior Light Yes                                                                                                                                                                                                                         |  |  |  |
| Dimensions                                                                                                                                                                                                                                 |  |  |  |
| Interior Height 27.75" (70 cm)                                                                                                                                                                                                             |  |  |  |
| Interior Width 20.0" (51 cm)                                                                                                                                                                                                               |  |  |  |

| Interior Depth         | 17.5" (44 cm) |
|------------------------|---------------|
| Compressor Step Height | 7.0" (18 cm)  |
| Compressor Step Width  | 20.0" (51 cm) |
| Compressor Step Depth  | 6.0" (15 cm)  |