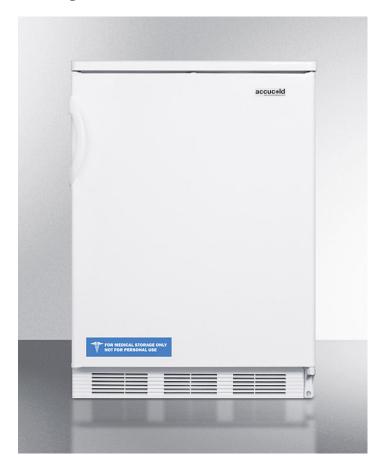

# FF6WBI

33.5" x 23.63" x 23.5" (H x W x D)

Built-in undercounter all-refrigerator for general purpose use, with automatic defrost operation and white exterior

### **Highlights:**

Flexible design allows built-in or freestanding use in 24" spaces

Includes door storage and adjustable shelves

Full 5.5 cu.ft. capacity inside a convenient 24" footprint

#### **Product Features:**

| Slim undercounter dimensions | Our unique 24" wide models offer full capacity in a slim fit  Make the best use of space by installing your appliance under the counter and flush with other cabinets |  |
|------------------------------|-----------------------------------------------------------------------------------------------------------------------------------------------------------------------|--|
| Built-in capable             |                                                                                                                                                                       |  |
| Fully finished cabinet       | Allows the refrigerator to be used as a freestanding model                                                                                                            |  |
| Automatic defrost            | Reduced maintenance with auto defrost system                                                                                                                          |  |
| Hidden evaporator            | Cold wall design with hidden evaporator and seamless interior                                                                                                         |  |
| One piece interior liner     | Enjoy easy clean-up with a seamless liner that won't hold a mess in hidden crevices                                                                                   |  |
| Adjustable shelves           | Rearrange your refrigerator space to accommodate all shapes and sizes or remove shelves for a simple clean-up                                                         |  |
| Crisper                      | Get the longest life and best taste out of produce by storing it in a convenient slide drawer                                                                         |  |
| Door storage                 | Store large bottles right on the door for easy access                                                                                                                 |  |