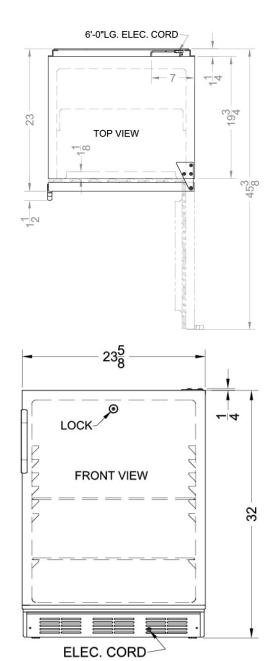

### **AL751WLBI Specifications:**

| Overview                                                                                                                                                                                                                              |                                                                 |
|---------------------------------------------------------------------------------------------------------------------------------------------------------------------------------------------------------------------------------------|-----------------------------------------------------------------|
| Height of Cabinet                                                                                                                                                                                                                     | 32.0" (81 cm)                                                   |
| Height to Hinge Cap                                                                                                                                                                                                                   | 32.25" (82 cm)                                                  |
| Width                                                                                                                                                                                                                                 | 23.63" (60 cm)                                                  |
| Depth                                                                                                                                                                                                                                 | 23.5" (60 cm)                                                   |
| Depth with Handle                                                                                                                                                                                                                     | 24.0" (61 cm)                                                   |
| Depth with door at 90°                                                                                                                                                                                                                | 45.13" (115 cm)                                                 |
| Capacity                                                                                                                                                                                                                              | 5.5 cu.ft. (156 L)                                              |
| Defrost Type                                                                                                                                                                                                                          | Automatic                                                       |
| Door                                                                                                                                                                                                                                  | White                                                           |
| Cabinet                                                                                                                                                                                                                               | White                                                           |
| US Electrical Safety                                                                                                                                                                                                                  | ETL                                                             |
| Canadian Electrical<br>Safety                                                                                                                                                                                                         | ETL-C                                                           |
| Amps                                                                                                                                                                                                                                  | 1.4                                                             |
| Voltage/Frequency                                                                                                                                                                                                                     | 115 V AC/60 Hz                                                  |
| Weight                                                                                                                                                                                                                                | 100.0 lbs. (45 kg)                                              |
| Parts & Labor Warranty                                                                                                                                                                                                                | 1 Year                                                          |
| Compressor Warranty                                                                                                                                                                                                                   | 5 Years                                                         |
| UPC                                                                                                                                                                                                                                   | 761101071831                                                    |
| 010                                                                                                                                                                                                                                   | 701101071051                                                    |
| Refrigerator Features                                                                                                                                                                                                                 | 701101071031                                                    |
|                                                                                                                                                                                                                                       | RHD                                                             |
| Refrigerator Features                                                                                                                                                                                                                 |                                                                 |
| Refrigerator Features  Door Swing                                                                                                                                                                                                     | RHD                                                             |
| Refrigerator Features  Door Swing  Reversible                                                                                                                                                                                         | RHD<br>Yes                                                      |
| Refrigerator Features  Door Swing  Reversible  Shelf Type                                                                                                                                                                             | RHD<br>Yes<br>Wire                                              |
| Refrigerator Features  Door Swing  Reversible  Shelf Type  Shelf Qty                                                                                                                                                                  | RHD Yes Wire                                                    |
| Refrigerator Features  Door Swing  Reversible  Shelf Type  Shelf Qty  Adjustable Shelves                                                                                                                                              | RHD Yes Wire 3 Yes                                              |
| Refrigerator Features  Door Swing  Reversible  Shelf Type  Shelf Qty  Adjustable Shelves  Thermostat Type                                                                                                                             | RHD Yes Wire 3 Yes Dial                                         |
| Refrigerator Features  Door Swing  Reversible  Shelf Type  Shelf Qty  Adjustable Shelves  Thermostat Type  Fan Type                                                                                                                   | RHD Yes Wire 3 Yes Dial Exterior                                |
| Refrigerator Features  Door Swing  Reversible  Shelf Type  Shelf Qty  Adjustable Shelves  Thermostat Type  Fan Type  Refrigerant Type                                                                                                 | RHD Yes Wire 3 Yes Dial Exterior R600a                          |
| Refrigerator Features  Door Swing  Reversible  Shelf Type  Shelf Qty  Adjustable Shelves  Thermostat Type  Fan Type  Refrigerant Type  Refrigerant Amount                                                                             | RHD Yes Wire 3 Yes Dial Exterior R600a 0.64oz.                  |
| Refrigerator Features  Door Swing  Reversible  Shelf Type  Shelf Qty  Adjustable Shelves  Thermostat Type  Fan Type  Refrigerant Type  Refrigerant Amount  High Side PSI                                                              | RHD Yes Wire 3 Yes Dial Exterior R600a 0.64oz. 180.0            |
| Refrigerator Features  Door Swing  Reversible  Shelf Type  Shelf Qty  Adjustable Shelves  Thermostat Type  Fan Type  Refrigerant Type  Refrigerant Amount  High Side PSI  Low Side PSI                                                | RHD Yes Wire 3 Yes Dial Exterior R600a 0.64oz. 180.0            |
| Refrigerator Features  Door Swing  Reversible  Shelf Type  Shelf Qty  Adjustable Shelves  Thermostat Type  Fan Type  Refrigerant Type  Refrigerant Amount  High Side PSI  Level Legs Qty                                              | RHD Yes Wire 3 Yes Dial Exterior R600a 0.64oz. 180.0 80.0       |
| Refrigerator Features  Door Swing  Reversible  Shelf Type  Shelf Qty  Adjustable Shelves  Thermostat Type  Fan Type  Refrigerant Type  Refrigerant Amount  High Side PSI  Low Side PSI  Level Legs Qty  Interior Light                | RHD Yes Wire 3 Yes Dial Exterior R600a 0.64oz. 180.0 80.0       |
| Refrigerator Features  Door Swing  Reversible  Shelf Type  Shelf Qty  Adjustable Shelves  Thermostat Type  Fan Type  Refrigerant Type  Refrigerant Amount  High Side PSI  Low Side PSI  Level Legs Qty  Interior Light  Dimensions    | RHD Yes Wire 3 Yes Dial Exterior R600a 0.64oz. 180.0 80.0 4 Yes |
| Refrigerator Features  Door Swing  Reversible  Shelf Type  Shelf Qty  Adjustable Shelves  Thermostat Type  Fan Type  Refrigerant Type  Refrigerant Amount  High Side PSI  Level Legs Qty  Interior Light  Dimensions  Interior Height | RHD Yes Wire 3 Yes Dial Exterior R600a 0.64oz. 180.0 80.0 4 Yes |

| Compressor Step Width | 21.0" (53 cm) |
|-----------------------|---------------|
| Compressor Step Depth | 5.5" (14 cm)  |