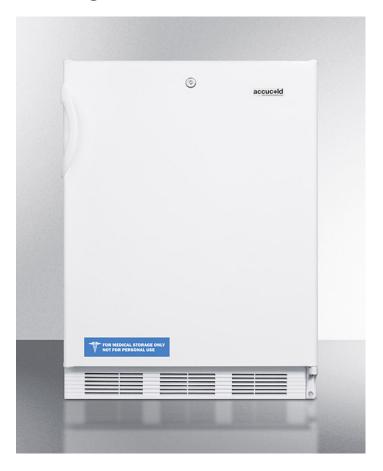

# **AL751WLBI**

32.25" x 23.63" x 23.5" (H x W x D)

ADA compliant built-in undercounter all-refrigerator for general purpose use, with lock, auto defrost operation and white exterior

### **Highlights:**

32" height for use under lower ADA compliant counters

Flexible design allows built-in or freestanding use in 24" spaces

Factory-installed lock provides security you can count on

#### **Product Features:**

| ADA compliant                | 32 inch height fits under standard ADA counters                                                         |  |
|------------------------------|---------------------------------------------------------------------------------------------------------|--|
| Slim undercounter dimensions | Less than 24 inches wide with a full 5.5 c.f. capacity                                                  |  |
| Built-in capable             | Make the best use of space by installing your appliance under the counter and flush with other cabinets |  |
| Fully finished white cabinet | Allows the unit to be used freestanding                                                                 |  |
| Factory installed lock       | Keyed lock offers added security                                                                        |  |
| Reversible door              | User-reversible door swing for added flexibility                                                        |  |
| Automatic defrost            | Reduced user maintenance with automatic defrost operation                                               |  |
| Hidden evaporator            | Cold wall design with hidden evaporator and seamless interior                                           |  |
| One piece interior liner     | Easy clean-up with a seamless liner that won't hold a mess in hidden crevices                           |  |