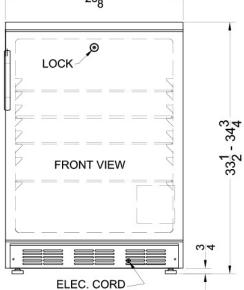

#### **Product Features:**

| Commercially approved             | ETL-S listed to NSF-7 commercial standards                                                                 |
|-----------------------------------|------------------------------------------------------------------------------------------------------------|
| Automatic defrost operation       | Reduced user maintenance with automatic defrost                                                            |
| Slim undercounter dimensions      | Less than 24 inches wide to fit tight spaces                                                               |
| Built-in capability               | Make the best use of space by installing your refrigerator under the counter and flush with other cabinets |
| Fully finished white cabinet      | Allows the refrigerator to be used freestanding                                                            |
| Height Adjustable                 | Adjustable legs allow the unit to be sized from 33 1/2" to 34 3/4" high                                    |
| Front-mounted lock                | Keyed lock for a secure interior                                                                           |
| One piece seamless interior liner | Enjoy easy clean-up with a one piece liner that won't hold a mess in hidden crevices                       |
| Hidden evaporator                 | Cold wall design with hidden evaporator and seamless interior                                              |

### FF7LWBI Specifications:

| Overview                                                                                                                                                                                                                                            |                                                                 |
|-----------------------------------------------------------------------------------------------------------------------------------------------------------------------------------------------------------------------------------------------------|-----------------------------------------------------------------|
| Height of Cabinet                                                                                                                                                                                                                                   | 33.5" (85 cm)                                                   |
| Width                                                                                                                                                                                                                                               | 23.63" (60 cm)                                                  |
| Depth                                                                                                                                                                                                                                               | 23.5" (60 cm)                                                   |
| Depth with Handle                                                                                                                                                                                                                                   | 25.13" (64 cm)                                                  |
| Depth with door at 90°                                                                                                                                                                                                                              | 46.13" (117 cm)                                                 |
| Capacity                                                                                                                                                                                                                                            | 5.5 cu.ft. (156 L)                                              |
| Defrost Type                                                                                                                                                                                                                                        | Automatic                                                       |
| Door                                                                                                                                                                                                                                                | White                                                           |
| Cabinet                                                                                                                                                                                                                                             | White                                                           |
| US Electrical Safety                                                                                                                                                                                                                                | ETL                                                             |
| Canadian Electrical<br>Safety                                                                                                                                                                                                                       | ETL-C                                                           |
| Sanitation                                                                                                                                                                                                                                          | ETL-S                                                           |
| Amps                                                                                                                                                                                                                                                | 1.4                                                             |
| Voltage/Frequency                                                                                                                                                                                                                                   | 115 V AC/60 Hz                                                  |
| Weight                                                                                                                                                                                                                                              | 100.0 lbs. (45 kg)                                              |
| Parts & Labor Warranty                                                                                                                                                                                                                              | 1 Year                                                          |
| Compressor Warranty                                                                                                                                                                                                                                 | 5 Years                                                         |
| UPC                                                                                                                                                                                                                                                 | 70440407000                                                     |
| UPC                                                                                                                                                                                                                                                 | 761101072395                                                    |
| Refrigerator Features                                                                                                                                                                                                                               | 761101072395                                                    |
|                                                                                                                                                                                                                                                     | 761101072395<br>RHD                                             |
| Refrigerator Features                                                                                                                                                                                                                               |                                                                 |
| Refrigerator Features  Door Swing                                                                                                                                                                                                                   | RHD                                                             |
| Refrigerator Features  Door Swing  Reversible                                                                                                                                                                                                       | RHD<br>Yes                                                      |
| Refrigerator Features  Door Swing  Reversible  Shelf Type                                                                                                                                                                                           | RHD<br>Yes<br>Wire                                              |
| Refrigerator Features  Door Swing  Reversible  Shelf Type  Shelf Qty                                                                                                                                                                                | RHD<br>Yes<br>Wire                                              |
| Refrigerator Features  Door Swing  Reversible  Shelf Type  Shelf Qty  Adjustable Shelves                                                                                                                                                            | RHD Yes Wire 3 Yes                                              |
| Refrigerator Features  Door Swing  Reversible  Shelf Type  Shelf Qty  Adjustable Shelves  Thermostat Type                                                                                                                                           | RHD Yes Wire 3 Yes Dial                                         |
| Refrigerator Features  Door Swing  Reversible  Shelf Type  Shelf Qty  Adjustable Shelves  Thermostat Type  Fan Type                                                                                                                                 | RHD Yes Wire 3 Yes Dial Exterior                                |
| Refrigerator Features  Door Swing  Reversible  Shelf Type  Shelf Qty  Adjustable Shelves  Thermostat Type  Fan Type  Refrigerant Type                                                                                                               | RHD Yes Wire 3 Yes Dial Exterior R600a                          |
| Refrigerator Features  Door Swing  Reversible  Shelf Type  Shelf Qty  Adjustable Shelves  Thermostat Type  Fan Type  Refrigerant Type  Refrigerant Amount                                                                                           | RHD Yes Wire 3 Yes Dial Exterior R600a 0.64oz.                  |
| Refrigerator Features  Door Swing  Reversible  Shelf Type  Shelf Qty  Adjustable Shelves  Thermostat Type  Fan Type  Refrigerant Type  Refrigerant Amount  High Side PSI                                                                            | RHD Yes Wire 3 Yes Dial Exterior R600a 0.64oz. 180.0            |
| Refrigerator Features  Door Swing  Reversible  Shelf Type  Shelf Qty  Adjustable Shelves  Thermostat Type  Fan Type  Refrigerant Type  Refrigerant Amount  High Side PSI  Low Side PSI                                                              | RHD Yes Wire 3 Yes Dial Exterior R600a 0.64oz. 180.0 80.0       |
| Refrigerator Features  Door Swing  Reversible  Shelf Type  Shelf Qty  Adjustable Shelves  Thermostat Type  Fan Type  Refrigerant Type  Refrigerant Amount  High Side PSI  Level Legs Qty                                                            | RHD Yes Wire 3 Yes Dial Exterior R600a 0.64oz. 180.0 80.0       |
| Refrigerator Features  Door Swing  Reversible  Shelf Type  Shelf Qty  Adjustable Shelves  Thermostat Type  Fan Type  Refrigerant Type  Refrigerant Amount  High Side PSI  Low Side PSI  Level Legs Qty  Interior Light                              | RHD Yes Wire 3 Yes Dial Exterior R600a 0.64oz. 180.0 80.0       |
| Refrigerator Features  Door Swing  Reversible  Shelf Type  Shelf Qty  Adjustable Shelves  Thermostat Type  Fan Type  Refrigerant Type  Refrigerant Amount  High Side PSI  Low Side PSI  Level Legs Qty  Interior Light  Dimensions                  | RHD Yes Wire 3 Yes Dial Exterior R600a 0.64oz. 180.0 80.0 4 Yes |
| Refrigerator Features  Door Swing  Reversible  Shelf Type  Shelf Qty  Adjustable Shelves  Thermostat Type  Fan Type  Refrigerant Type  Refrigerant Amount  High Side PSI  Low Side PSI  Level Legs Qty  Interior Light  Dimensions  Interior Height | RHD Yes Wire 3 Yes Dial Exterior R600a 0.64oz. 180.0 80.0 4 Yes |