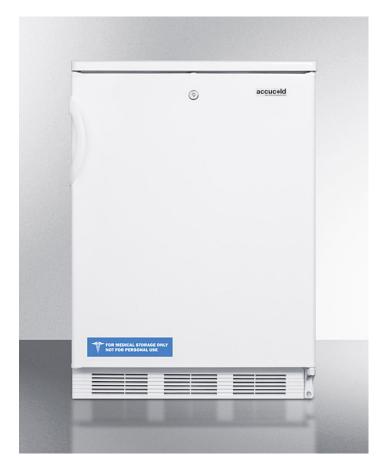

### accuc@ld

# FF7LWBI

33.5" x 23.63" x 23.5" (H x W x D)

Commercially listed built-in undercounter all-refrigerator for general purpose use, with lock, flat door liner, automatic defrost operation and white exterior

#### **Highlights:**

Commercially approved for use in foodservice establishments

Flexible design allows built-in or freestanding use in 24" spaces

Automatic defrost minimizes user maintenance

#### **Product Features:**

| Commercially approved             | ETL-S listed to NSF-7 commercial standards                                                                 |
|-----------------------------------|------------------------------------------------------------------------------------------------------------|
| Automatic defrost operation       | Reduced user maintenance with automatic defrost                                                            |
| Slim undercounter dimensions      | Less than 24 inches wide to fit tight spaces                                                               |
| Built-in capability               | Make the best use of space by installing your refrigerator under the counter and flush with other cabinets |
| Fully finished white cabinet      | Allows the refrigerator to be used freestanding                                                            |
| Height Adjustable                 | Adjustable legs allow the unit to be sized from 33 1/2" to 34 3/4" high                                    |
| Front-mounted lock                | Keyed lock for a secure interior                                                                           |
| One piece seamless interior liner | Enjoy easy clean-up with a one piece liner that won't hold a mess in hidden crevices                       |
| Hidden evaporator                 | Cold wall design with hidden evaporator and seamless interior                                              |