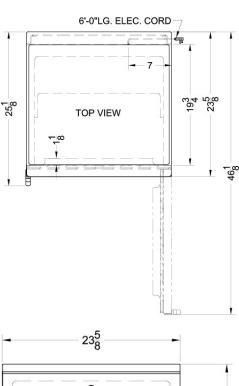

### FF7LWBI Specifications:

| Overview                                                                                                                                                                                                                                            |                                                                 |
|-----------------------------------------------------------------------------------------------------------------------------------------------------------------------------------------------------------------------------------------------------|-----------------------------------------------------------------|
| Height of Cabinet                                                                                                                                                                                                                                   | 33.5" (85 cm)                                                   |
| Width                                                                                                                                                                                                                                               | 23.63" (60 cm)                                                  |
| Depth                                                                                                                                                                                                                                               | 23.5" (60 cm)                                                   |
| Depth with Handle                                                                                                                                                                                                                                   | 25.13" (64 cm)                                                  |
| Depth with door at 90°                                                                                                                                                                                                                              | 46.13" (117 cm)                                                 |
| Capacity                                                                                                                                                                                                                                            | 5.5 cu.ft. (156 L)                                              |
| Defrost Type                                                                                                                                                                                                                                        | Automatic                                                       |
| Door                                                                                                                                                                                                                                                | White                                                           |
| Cabinet                                                                                                                                                                                                                                             | White                                                           |
| US Electrical Safety                                                                                                                                                                                                                                | ETL                                                             |
| Canadian Electrical<br>Safety                                                                                                                                                                                                                       | ETL-C                                                           |
| Sanitation                                                                                                                                                                                                                                          | ETL-S                                                           |
| Amps                                                                                                                                                                                                                                                | 1.4                                                             |
| Voltage/Frequency                                                                                                                                                                                                                                   | 115 V AC/60 Hz                                                  |
| Weight                                                                                                                                                                                                                                              | 100.0 lbs. (45 kg)                                              |
| Parts & Labor Warranty                                                                                                                                                                                                                              | 1 Year                                                          |
| Compressor Warranty                                                                                                                                                                                                                                 | 5 Years                                                         |
| UPC                                                                                                                                                                                                                                                 | 70440407000                                                     |
| UPC                                                                                                                                                                                                                                                 | 761101072395                                                    |
| Refrigerator Features                                                                                                                                                                                                                               | 761101072395                                                    |
|                                                                                                                                                                                                                                                     | 761101072395<br>RHD                                             |
| Refrigerator Features                                                                                                                                                                                                                               |                                                                 |
| Refrigerator Features  Door Swing                                                                                                                                                                                                                   | RHD                                                             |
| Refrigerator Features  Door Swing  Reversible                                                                                                                                                                                                       | RHD<br>Yes                                                      |
| Refrigerator Features  Door Swing  Reversible  Shelf Type                                                                                                                                                                                           | RHD<br>Yes<br>Wire                                              |
| Refrigerator Features  Door Swing  Reversible  Shelf Type  Shelf Qty                                                                                                                                                                                | RHD<br>Yes<br>Wire                                              |
| Refrigerator Features  Door Swing  Reversible  Shelf Type  Shelf Qty  Adjustable Shelves                                                                                                                                                            | RHD Yes Wire 3 Yes                                              |
| Refrigerator Features  Door Swing  Reversible  Shelf Type  Shelf Qty  Adjustable Shelves  Thermostat Type                                                                                                                                           | RHD Yes Wire 3 Yes Dial                                         |
| Refrigerator Features  Door Swing  Reversible  Shelf Type  Shelf Qty  Adjustable Shelves  Thermostat Type  Fan Type                                                                                                                                 | RHD Yes Wire 3 Yes Dial Exterior                                |
| Refrigerator Features  Door Swing  Reversible  Shelf Type  Shelf Qty  Adjustable Shelves  Thermostat Type  Fan Type  Refrigerant Type                                                                                                               | RHD Yes Wire 3 Yes Dial Exterior R600a                          |
| Refrigerator Features  Door Swing  Reversible  Shelf Type  Shelf Qty  Adjustable Shelves  Thermostat Type  Fan Type  Refrigerant Type  Refrigerant Amount                                                                                           | RHD Yes Wire 3 Yes Dial Exterior R600a 0.64oz.                  |
| Refrigerator Features  Door Swing  Reversible  Shelf Type  Shelf Qty  Adjustable Shelves  Thermostat Type  Fan Type  Refrigerant Type  Refrigerant Amount  High Side PSI                                                                            | RHD Yes Wire 3 Yes Dial Exterior R600a 0.64oz. 180.0            |
| Refrigerator Features  Door Swing  Reversible  Shelf Type  Shelf Qty  Adjustable Shelves  Thermostat Type  Fan Type  Refrigerant Type  Refrigerant Amount  High Side PSI  Low Side PSI                                                              | RHD Yes Wire 3 Yes Dial Exterior R600a 0.64oz. 180.0 80.0       |
| Refrigerator Features  Door Swing  Reversible  Shelf Type  Shelf Qty  Adjustable Shelves  Thermostat Type  Fan Type  Refrigerant Type  Refrigerant Amount  High Side PSI  Level Legs Qty                                                            | RHD Yes Wire 3 Yes Dial Exterior R600a 0.64oz. 180.0 80.0       |
| Refrigerator Features  Door Swing  Reversible  Shelf Type  Shelf Qty  Adjustable Shelves  Thermostat Type  Fan Type  Refrigerant Type  Refrigerant Amount  High Side PSI  Low Side PSI  Level Legs Qty  Interior Light                              | RHD Yes Wire 3 Yes Dial Exterior R600a 0.64oz. 180.0 80.0       |
| Refrigerator Features  Door Swing  Reversible  Shelf Type  Shelf Qty  Adjustable Shelves  Thermostat Type  Fan Type  Refrigerant Type  Refrigerant Amount  High Side PSI  Low Side PSI  Level Legs Qty  Interior Light  Dimensions                  | RHD Yes Wire 3 Yes Dial Exterior R600a 0.64oz. 180.0 80.0 4 Yes |
| Refrigerator Features  Door Swing  Reversible  Shelf Type  Shelf Qty  Adjustable Shelves  Thermostat Type  Fan Type  Refrigerant Type  Refrigerant Amount  High Side PSI  Low Side PSI  Level Legs Qty  Interior Light  Dimensions  Interior Height | RHD Yes Wire 3 Yes Dial Exterior R600a 0.64oz. 180.0 80.0 4 Yes |

| Compressor Step Width | 20.0" (51 cm) |
|-----------------------|---------------|
| Compressor Step Depth | 6.0" (15 cm)  |