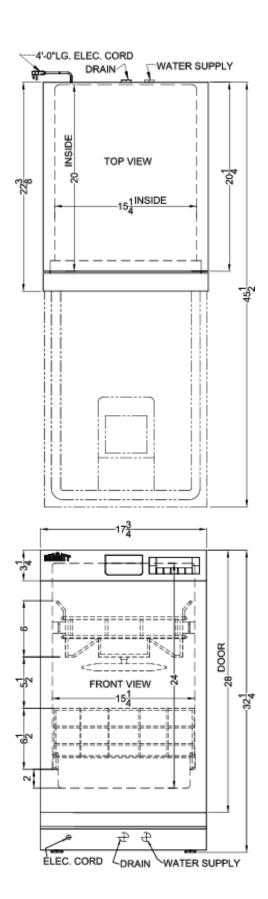

### **DW18SS4ADA Specifications:**

| Overview                                                                                                                                                                         |                                                                                      |
|----------------------------------------------------------------------------------------------------------------------------------------------------------------------------------|--------------------------------------------------------------------------------------|
| Height of Cabinet                                                                                                                                                                | 32.25" (82 cm)                                                                       |
| Width                                                                                                                                                                            | 17.75" (45 cm)                                                                       |
| Depth                                                                                                                                                                            | 22.38" (57 cm)                                                                       |
| Depth with door at 90°                                                                                                                                                           | 45.5" (116 cm)                                                                       |
| Dishwasher                                                                                                                                                                       | Standard                                                                             |
| Door                                                                                                                                                                             | Stainless Steel                                                                      |
| Cabinet                                                                                                                                                                          | Unfinished                                                                           |
| US Electrical Safety                                                                                                                                                             | UL                                                                                   |
| Canadian Electrical Safety                                                                                                                                                       | ULC                                                                                  |
| Energy Usage/Year                                                                                                                                                                | 220.0kWh/year                                                                        |
| Amps                                                                                                                                                                             | 12.0                                                                                 |
| Voltage/Frequency                                                                                                                                                                | 115 V AC/60 Hz                                                                       |
| Weight                                                                                                                                                                           | 95.0 lbs. (43 kg)                                                                    |
| Parts & Labor Warranty                                                                                                                                                           | 1 Year                                                                               |
| -                                                                                                                                                                                |                                                                                      |
| UPC                                                                                                                                                                              | 761101077055                                                                         |
| UPC Dishwasher                                                                                                                                                                   | 761101077055                                                                         |
|                                                                                                                                                                                  | 761101077055                                                                         |
| Dishwasher                                                                                                                                                                       |                                                                                      |
| Dishwasher Number of Cycles                                                                                                                                                      | 5                                                                                    |
| Dishwasher  Number of Cycles  Number of Racks                                                                                                                                    | 5 2                                                                                  |
| Dishwasher  Number of Cycles  Number of Racks  Rack Material                                                                                                                     | 5<br>2<br>Wire                                                                       |
| Dishwasher  Number of Cycles  Number of Racks  Rack Material  Silverware Basket                                                                                                  | 5<br>2<br>Wire<br>Yes                                                                |
| Dishwasher  Number of Cycles  Number of Racks  Rack Material  Silverware Basket  Delayed Start                                                                                   | 5 2 Wire Yes Yes                                                                     |
| Dishwasher  Number of Cycles  Number of Racks  Rack Material  Silverware Basket  Delayed Start  Interior Finish                                                                  | 5 2 Wire Yes Yes Stainless Steel                                                     |
| Dishwasher  Number of Cycles  Number of Racks  Rack Material  Silverware Basket  Delayed Start  Interior Finish  Interior Height                                                 | 5 Wire Yes Yes Stainless Steel 24.0" (61 cm)                                         |
| Dishwasher  Number of Cycles  Number of Racks  Rack Material  Silverware Basket  Delayed Start  Interior Finish  Interior Height  Interior Width                                 | 5 2 Wire Yes Yes Stainless Steel 24.0" (61 cm) 15.25" (39 cm)                        |
| Dishwasher  Number of Cycles  Number of Racks  Rack Material  Silverware Basket  Delayed Start  Interior Finish  Interior Height  Interior Width  Interior Depth                 | 5 Wire Yes Yes Stainless Steel 24.0" (61 cm) 15.25" (39 cm) 20.0" (51 cm)            |
| Dishwasher  Number of Cycles  Number of Racks  Rack Material  Silverware Basket  Delayed Start  Interior Finish  Interior Height  Interior Width  Interior Depth  Decibel Rating | 5 2 Wire Yes Yes Stainless Steel 24.0" (61 cm) 15.25" (39 cm) 20.0" (51 cm) 49.0 dBA |