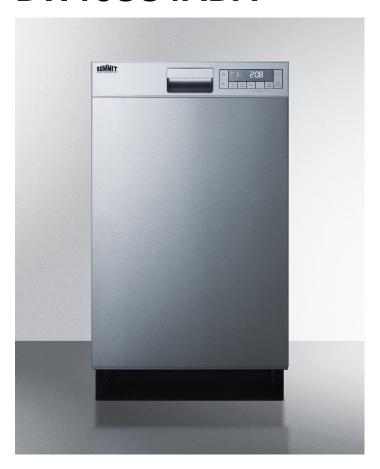

# DW18SS4ADA

32.25" x 17.75" x 22.38" (H x W x D)

18" wide ENERGY STAR certified built-in dishwasher made in Europe a with stainless steel door and front controls

#### **Highlights:**

Sized to fit under lower ADA compliant counters

ENERGY STAR qualified performance to save on electricity and water usage

Just under 18" wide for an easy fit in space-challenged kitchens

#### **Product Features:**

| ENERGY STAR certified    | Uses less energy and water than national standards require to ensure more efficiency and lower utility bills                               |
|--------------------------|--------------------------------------------------------------------------------------------------------------------------------------------|
| ADA compliant            | 32 1/4 inch height is ideal for installation under lower ADA compliant counters                                                            |
| Digital touch controls   | Intuitive touch button controls and LED display screen for easy use, with a program key printed on the control panel for added convenience |
| Front control panel      | Easy access with touch control buttons                                                                                                     |
| Stainless steel door     | Attractive finish in durable stainless steel with a horizontal grain                                                                       |
| Height adjustable        | Adjustable legs allow you to size the unit for the best fit, with a height range of 33.5" to 35"                                           |
| Ultra quiet performance  | Advanced sound absorbing construction                                                                                                      |
| Large capacity           | Interior holds up to 8 standard place settings                                                                                             |
| Stainless steel interior | Durable interior ensures long-lasting use                                                                                                  |