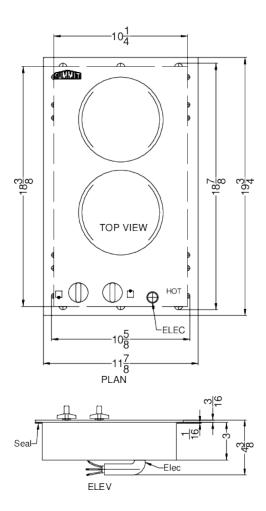

# **CR2110WHE**

4.38" x 11.88" x 19.75" (H x W x D)

115V 2-burner radiant cooktop in white ceramic glass, made in Europe

#### **Product Features:**

| 2-burner design                    | Two evenly sized 6" elements for easy cooking                                  |  |
|------------------------------------|--------------------------------------------------------------------------------|--|
| Powerful heating                   | Both elements can operate at 1200W to help cover most of your heating needs    |  |
| Ceramic glass surface              | EuroKera glass in a classic white finish for a modern, clean look              |  |
| Easy cleanup                       | Smooth glass surface with no cracks or crevices allows you to wipe down easily |  |
| Push-to-turn controls              | Knobs require a gentle push to help prevent cooking accidents                  |  |
| Residual heat indicator light      | Indicates when surface is still hot to touch                                   |  |
| Indicator lights                   | Individual indicator lights show which burner is in use                        |  |
| Designed for built-in installation | Fits counter cutout sizes that are 10 3/4" wide by 19" deep                    |  |
| ADA compliant design               | Upfront controls and easy-to-operate knobs offer easier accessibility          |  |

### **CR2110WHE Specifications:**

| Overview                   |                  |
|----------------------------|------------------|
| Height of Cabinet          | 4.38" (11 cm)    |
| Width                      | 11.88" (30 cm)   |
| Depth                      | 19.75" (50 cm)   |
| Cabinet                    | White            |
| US Electrical Safety       | UL               |
| Canadian Electrical Safety | ULC              |
| Amps                       | 25.0             |
| Voltage/Frequency          | 115 V AC/60 Hz   |
| Weight                     | 14.0 lbs. (6 kg) |
| Parts & Labor Warranty     | 1 Year           |
| UPC                        | 761101080765     |
| Electric Cooktop           |                  |
| Heating Type               | Radiant          |
| Surface                    | Glass            |
| Element Type               | Glasstop         |
| Number of Elements         | 2                |
| Controls                   | Dia              |
| Countertop Cutout Height   | 5.0" (13 cm)     |
| Countertop Cutout Width    | 10.75" (27 cm)   |
| Countertop Cutout Depth    | 19.0" (48 cm)    |
| Power Source               | 115V             |
| Element #1 Size            | 6.0" (15 cm)     |
| Element #1 Wattage         | 1200.0           |
| Element #2 Size            | 6.0" (15 cm)     |
| Element #2 Wattage         | 1200.0           |
| Power Cord Included        | No               |