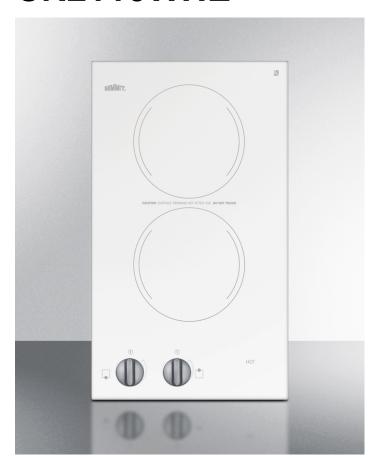

# **CR2110WHE**

4.38" x 11.88" x 19.75" (H x W x D)

115V 2-burner radiant cooktop in white ceramic glass, made in Europe

### Highlights:

Made in Europe

Two-burner electric cooktop with 115V operation

Smooth white ceramic glass surface offers easy cleanup and modern style

#### **Product Features:**

| 2-burner design                    | Two evenly sized 6" elements for easy cooking                                  |  |
|------------------------------------|--------------------------------------------------------------------------------|--|
| Powerful heating                   | Both elements can operate at 1200W to help cover most of your heating needs    |  |
| Ceramic glass surface              | EuroKera glass in a classic white finish for a modern, clean look              |  |
| Easy cleanup                       | Smooth glass surface with no cracks or crevices allows you to wipe down easily |  |
| Push-to-turn controls              | Knobs require a gentle push to help prevent cooking accidents                  |  |
| Residual heat indicator light      | Indicates when surface is still hot to touch                                   |  |
| Indicator lights                   | Individual indicator lights show which burner is in use                        |  |
| Designed for built-in installation | Fits counter cutout sizes that are 10 3/4" wide by 19" deep                    |  |
| ADA compliant design               | Upfront controls and easy-to-operate knobs offer easier accessibility          |  |