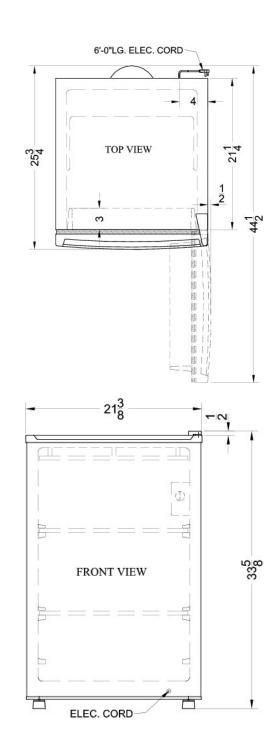

#### 33.63" x 21.38" x 25.75" (H x W x D)

Counter height 5 cu.ft. residential upright all-freezer in white with door storage

### **FS605 Specifications:**

| Overview                      |                     |  |
|-------------------------------|---------------------|--|
| Height of Cabinet             | 33.13" (84 cm)      |  |
| Height to Hinge Cap           | 33.63" (85 cm)      |  |
| Width                         | 21.38" (54 cm)      |  |
| Depth                         | 25.75" (65 cm)      |  |
| Depth with door at 90°        | 44.5" (113 cm)      |  |
| Capacity                      | 5.04 cu.ft. (143 L) |  |
| Defrost Type                  | Manual              |  |
| Door                          | White               |  |
| Cabinet                       | White               |  |
| US Electrical Safety          | UL                  |  |
| Canadian Electrical<br>Safety | ULC                 |  |
| Energy Usage/Year             | 301.0kWh/year       |  |
| Amps                          | 1.4                 |  |
| Voltage/Frequency             | 115 V AC/60 Hz      |  |
| Weight                        | 90.0 lbs. (41 kg)   |  |
| Parts & Labor Warranty        | 1 Year              |  |
| Compressor Warranty           | 5 Years             |  |
| UPC                           | 761101085975        |  |
| Freezer                       |                     |  |
| Door Swing                    | RHD                 |  |
| Reversible                    | No                  |  |
| Interior Height               | 29.5" (75 cm)       |  |
| Interior Width                | 18.63" (47 cm)      |  |
| Interior Depth                | 19.0" (48 cm)       |  |
| Shelf Type                    | Wire                |  |
| Shelf Qty                     | 2                   |  |
| Full Door Shelves             | 3                   |  |
| Thermostat Type               | Dial                |  |
| Refrigerant Type              | R600a               |  |
| Refrigerant Amount            | 1.94 oz.            |  |
| Compressor Step Height        | 7.5" (19 cm)        |  |
| Compressor Step Width         | 18.63" (47 cm)      |  |
| Compressor Step Depth         | 4.0" (10 cm)        |  |
| Sound Level                   | 32.8 dB             |  |