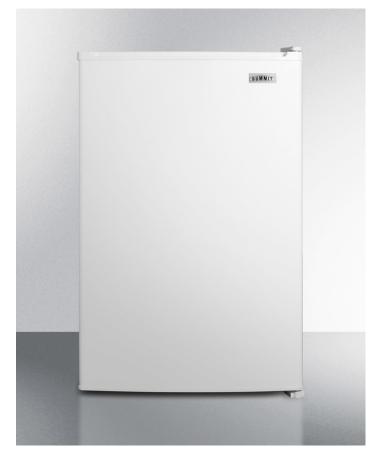

#### 33.63" x 21.38" x 25.75" (H x W x D)

Counter height 5 cu.ft. residential upright all-freezer in white with door storage

#### **Highlights:**

Made in North America

With a full 5 cu.ft. interior capacity, this freezer offers the most storage space in its size class

Door racks offer convenient storage solutions