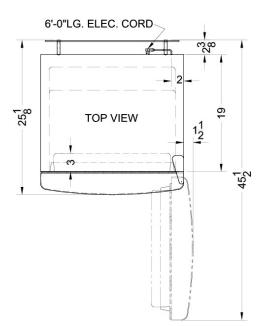

#### 69.5" x 23.25" x 25.13" (H x W x D)

Frost-free refrigerator-freezer in platinum and stainless steel finish with 10.1 cu.ft. capacity

### FF1325SS Specifications:

| Overview                            |                         |  |  |
|-------------------------------------|-------------------------|--|--|
| Height of Cabinet                   | 69.5" (177 cm)          |  |  |
| Width                               | 23.25" (59 cm)          |  |  |
| Depth                               | 25.13" (64 cm)          |  |  |
| Depth with door at 90°              | 45.5" (116 cm)          |  |  |
| Capacity                            | 10.18 cu.ft. (288<br>L) |  |  |
| Defrost Type                        | Frost-Free              |  |  |
| Door                                | Stainless Steel         |  |  |
| Cabinet                             | Platinum                |  |  |
| US Electrical Safety                | UL                      |  |  |
| Canadian Electrical Safety          | ULC                     |  |  |
| Energy Usage/Year                   | 386.0kWh/year           |  |  |
| Amps                                | 2.6                     |  |  |
| Shipping Weight                     | 180.0 lbs. (82<br>kg)   |  |  |
| Parts & Labor Warranty              | 1 Year                  |  |  |
| Compressor Warranty                 | 5 Years                 |  |  |
| UPC                                 | 761101005546            |  |  |
| Refrigerator-Freezer                |                         |  |  |
| Door Swing                          | RHD                     |  |  |
| Reversible                          | Yes                     |  |  |
| Adjustable Shelves                  | Yes                     |  |  |
| Crisper Qty                         | 2                       |  |  |
| Crisper Finish                      | Transparent             |  |  |
| Crisper Cover                       | Glass                   |  |  |
| Interior Light                      | Yes                     |  |  |
| Refrigerator - Interior<br>Height   | 37.0" (94 cm)           |  |  |
| Refrigerator - Interior<br>Width    | 18.5" (47 cm)           |  |  |
| Refrigerator - Interior<br>Depth    | 14.0" (36 cm)           |  |  |
| Refrigerator - Shelf Type           | Glass                   |  |  |
| Refrigerator - Shelf Qty            | 2                       |  |  |
| Refrigerator - Full Door<br>Shelves | 4                       |  |  |
| Freezer - Interior Height           | 19.5" (50 cm)           |  |  |
| Freezer - Interior Width            | 18.5" (47 cm)           |  |  |
| Freezer - Interior Depth            | 10.5" (27 cm)           |  |  |
| Freezer - Shelf Type                | Wire                    |  |  |
|                                     |                         |  |  |