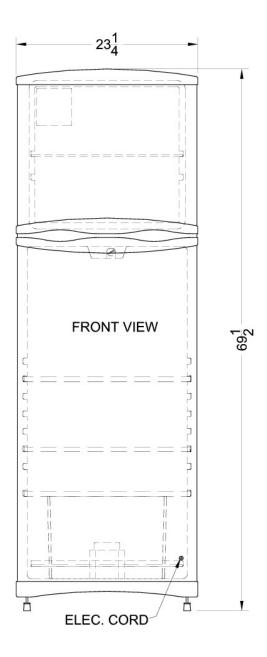

#### 69.5" x 23.25" x 25.13" (H x W x D)

Frost-free refrigerator-freezer in platinum and stainless steel finish with 10.1 cu.ft. capacity

### FF1325SS Specifications:

| Overview                            |                         |  |  |
|-------------------------------------|-------------------------|--|--|
| Height of Cabinet                   | 69.5" (177 cm)          |  |  |
| Width                               | 23.25" (59 cm)          |  |  |
| Depth                               | 25.13" (64 cm)          |  |  |
| Depth with door at 90°              | 45.5" (116 cm)          |  |  |
| Capacity                            | 10.18 cu.ft. (288<br>L) |  |  |
| Defrost Type                        | Frost-Free              |  |  |
| Door                                | Stainless Steel         |  |  |
| Cabinet                             | Platinum                |  |  |
| US Electrical Safety                | UL                      |  |  |
| Canadian Electrical Safety          | ULC                     |  |  |
| Energy Usage/Year                   | 386.0kWh/year           |  |  |
| Amps                                | 2.6                     |  |  |
| Shipping Weight                     | 180.0 lbs. (82<br>kg)   |  |  |
| Parts & Labor Warranty              | 1 Year                  |  |  |
| Compressor Warranty                 | 5 Years                 |  |  |
| UPC                                 | 761101005546            |  |  |
| Refrigerator-Freezer                |                         |  |  |
| Door Swing                          | RHD                     |  |  |
| Reversible                          | Yes                     |  |  |
| Adjustable Shelves                  | Yes                     |  |  |
| Crisper Qty                         | 2                       |  |  |
| Crisper Finish                      | Transparent             |  |  |
| Crisper Cover                       | Glass                   |  |  |
| Interior Light                      | Yes                     |  |  |
| Refrigerator - Interior<br>Height   | 37.0" (94 cm)           |  |  |
| Refrigerator - Interior<br>Width    | 18.5" (47 cm)           |  |  |
| Refrigerator - Interior<br>Depth    | 14.0" (36 cm)           |  |  |
| Refrigerator - Shelf Type           | Glass                   |  |  |
| Refrigerator - Shelf Qty            | 2                       |  |  |
| Refrigerator - Full Door<br>Shelves | 4                       |  |  |
| Freezer - Interior Height           | 19.5" (50 cm)           |  |  |
| Freezer - Interior Width            | 18.5" (47 cm)           |  |  |
| Freezer - Interior Depth            | 10.5" (27 cm)           |  |  |
| Freezer - Shelf Type                | Wire                    |  |  |
|                                     |                         |  |  |