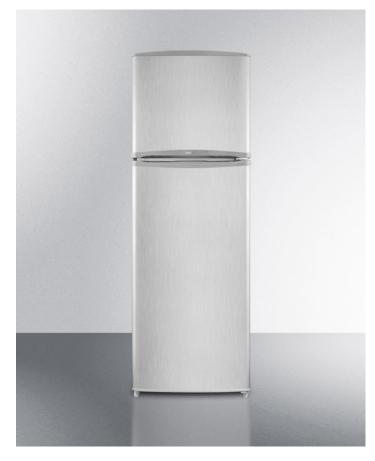

# **FF1325SS**

#### 69.5" x 23.25" x 25.13" (H x W x D)

Frost-free refrigerator-freezer in platinum and stainless steel finish with 10.1 cu.ft. capacity

#### **Highlights:**

Extremely narrow width fits into even the tightest spaces Stainless steel doors bring modern style into the kitchen Large capacity meets all your storage needs

#### **Product Features:**

| Frost-free operation        | No-frost convenience for reduced user maintenance                                                             |  |
|-----------------------------|---------------------------------------------------------------------------------------------------------------|--|
| Thin-line design            | Limited space is no problem for our thin-line models, designed specifically for those hard-to-fit spots       |  |
| Large capacity              | Over 10 cu.ft. of storage capacity in slim-fitting footprint                                                  |  |
| Stainless steel doors       | Modern style meets timeless durability in fingerprint-proof doors on both the refrigerator and freezer        |  |
| Platinum cabinet            | A unique but subtle color to compliment the stainless steel front                                             |  |
| Reversible doors            | Keep your options flexible with a reversible door that's easy to switch when your arrangement changes         |  |
| Interior light              | Automatically illuminates when you open the door                                                              |  |
| Adjustable glass shelves    | Rearrange your refrigerator space to accommodate all shapes and sizes or remove shelves for a simple clean-up |  |
| Fruit and vegetable crisper | Get the longest life and best taste out of produce by storing it in a convenient slide drawer                 |  |