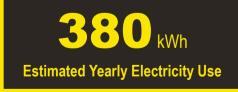

## Compare ONLY to other labels with yellow numbers.

Labels with yellow numbers are based on the same test procedures.

- Your cost will depend on your utility rates and use.
- · Both cost ranges based on models of similar size capacity.
- Models with similar features have automatic defrost, top-mounted freezer, automatic icemaker, and no through-the-door ice.
- Estimated energy cost based on a national average electricity cost of 14 cents per kWh.