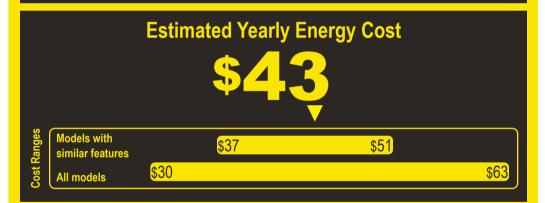

## Compare ONLY to other labels with yellow numbers.

Labels with yellow numbers are based on the same test procedures.

- Your cost will depend on your utility rates and use.
- · Both cost ranges based on models of similar size capacity.
- Models with similar features have automatic defrost, top-mounted freezer, and no through-the-door ice.
- Estimated energy cost based on a national average electricity cost of 14 cents per kWh.