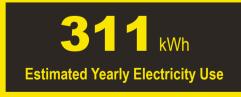

## Compare ONLY to other labels with yellow numbers.

Labels with yellow numbers are based on the same test procedures.

- Your cost will depend on your utility rates and use.
- · Both cost ranges based on models of similar size capacity.
- Models with similar features have automatic defrost, top-mounted freezer, and no through-the-door ice.
- Estimated energy cost based on a national average electricity cost of 14 cents per kWh.